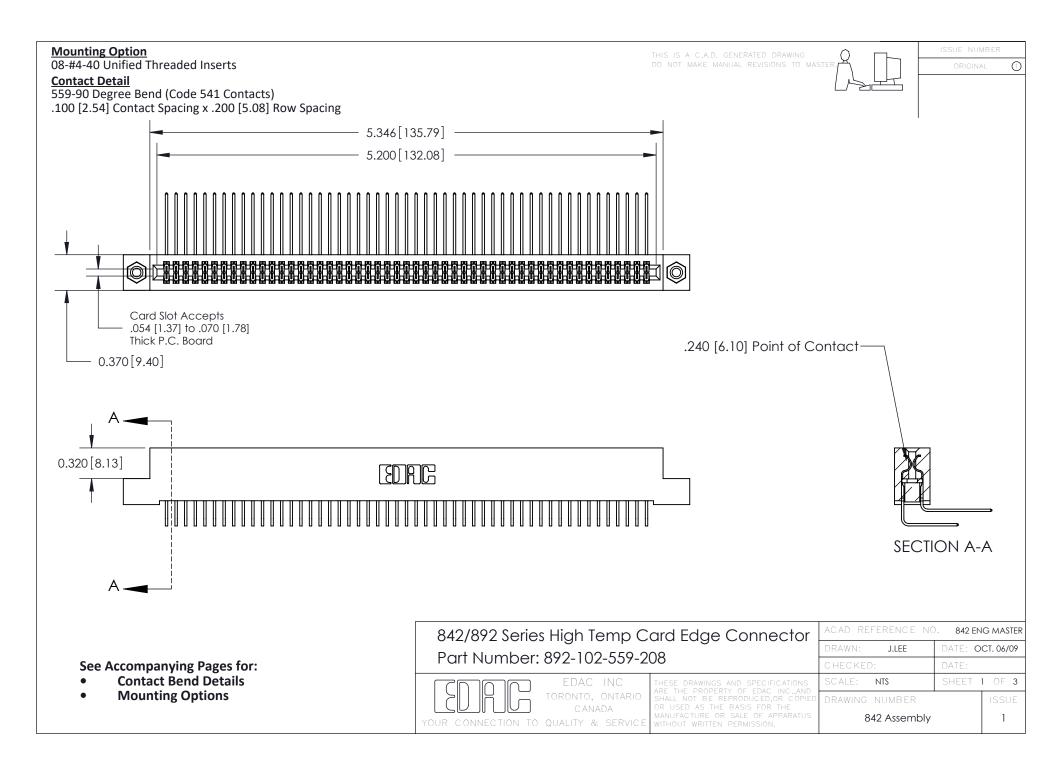

THIS IS A C.A.D. GENERATED DRAWING DO NOT MAKE MANUAL REVISIONS TO MASTER

ORIGINAL (1)



| 842/892 Series High Temp Card Edge Connector<br>Contact Bend Detail |                                                                                                  | ACAD REFERENCE NO. 842 ENG MASTER |             |                  |        |
|---------------------------------------------------------------------|--------------------------------------------------------------------------------------------------|-----------------------------------|-------------|------------------|--------|
|                                                                     |                                                                                                  | DRAWN:                            | J.