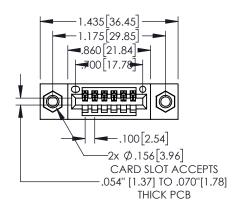

## 845/895 SERIES HIGH TEMP CARD EDGE CONNECTOR PART NUMBER: 895-006-525-607

| ACAD REFERENCE NO. 845-ENG-MASTER |                  |  |  |  |
|-----------------------------------|------------------|--|--|--|
| DRAWN: R.STA.MONICA               | DATE:MAY.16/2017 |  |  |  |
| CHECKED:                          | DATE:            |  |  |  |
| SCALE: 1:1                        | SHEET 1 OF 2     |  |  |  |
| DRAWING NUMBER                    | ISSUE            |  |  |  |

Contact Dimensions: 525-P.C. Tail .018 Sq.(0.46 Sq.) - Tail LG=.150(3.81) .100 (2.54) Contact Spacing x .200 (5.08) Row Spacing

- INSULATOR MATERIAL: THERMOPLASTIC, UL 94V-0
  - CONTACT MATERIAL; COPPER TIN ALLOY CONTACT PLATING: GOLD ON THE MATING AREA, TIN PLATING ON THE CONTACT TAILS, NICKEL UNDERPLATE