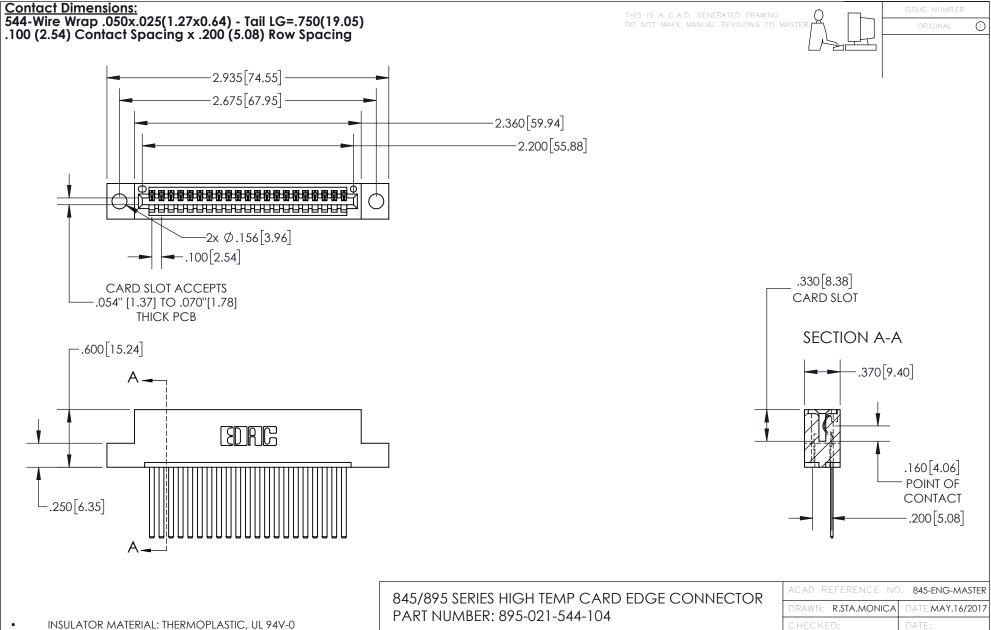

CONTACT MATERIAL; COPPER TIN ALLOY
CONTACT PLATING: GOLD ON THE MATING AREA, TIN PLATING
ON THE CONTACT TAILS, NICKEL UNDERPLATE

YOUR CONNECTION TO QUALITY & SERVICE

| ACAD REFERENCE NO. 845-ENG-MASIER |                  |
|-----------------------------------|------------------|
| DRAWN: R.STA.MONICA               | DATE:MAY.16/2017 |
| CHECKED:                          | DATE:            |
| SCALE: 1:1                        | SHEET 1 OF 2     |
| DRAWING NUMBER                    | ISSUE            |
| 845-ENG-MASTER                    | . 1              |

845-ENG-MASTER







- INSULATOR MATERIAL: THERMOPLASTIC POLYESTER, UL 94V-0 DAP MATERIAL AVAILABLE UPON REQUEST
- CONTACT MATERIAL; COPPER ALLOY

CONTACT PLATING: GOLD ON THE MATING AREA, TIN PLATING ON THE CONTACT TAILS, NICKEL