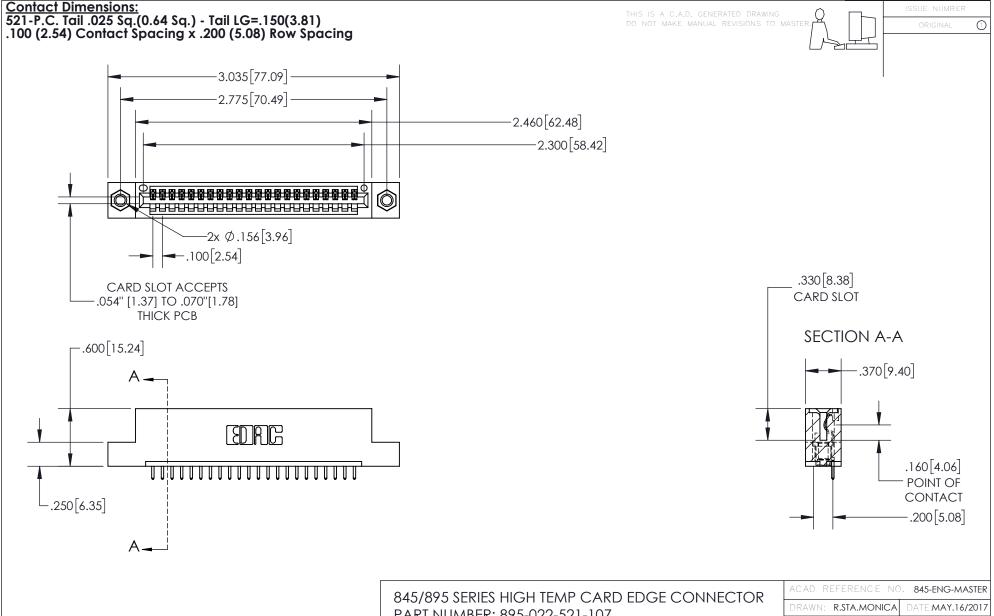

INSULATOR MATERIAL: THERMOPLASTIC, UL 94V-0 CONTACT MATERIAL; COPPER TIN ALLOY
CONTACT PLATING: GOLD ON THE MATING AREA, TIN PLATING
ON THE CONTACT TAILS, NICKEL UNDERPLATE PART NUMBER: 895-022-521-107