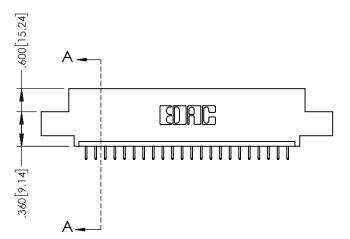

845/895 SERIES HIGH TEMP CARD EDGE CONNECTOR PART NUMBER: 895-022-525-404

EDAC INC TORONTO, ONTARIO CANADA

YOUR CONNECTION TO QUALITY & SERVICE WITHOUT WRI

THESE DRAWINGS AND SPECIFICATIONS
ARE THE PROPERTY OF EDAC INC. AND
SHALL NOT BE REPRODUCED OR COPIED
OR USED AS THE BASIS FOR THE
MANUFACTURE OR SALE OF APPARATUS
WITHOUT WRITTEN PERMISSION.

ACAD REFERENCE NO. 845-ENG-MASTER

DRAWN: R.STA.MONICA DATE:MAY.16/2017

CHECKED: DATE:

SCALE: 1:1 SHEET 1 OF 2

DRAWING NUMBER ISSUE

845-ENG-MASTER 1

**Contact Code 558** Contact Code 559 Contact Code 560

- INSULATOR MATERIAL: THERMOPLASTIC POLYESTER, UL 94V-0 DAP MATERIAL AVAILABLE UPON REQUEST
- CONTACT MATERIAL; COPPER ALLOY