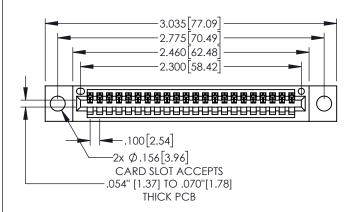

845/895 SERIES HIGH TEMP CARD EDGE CONNECTOR PART NUMBER: 895-022-525-404

EDAC INC TORONTO, ONTARIO CANADA

YOUR CONNECTION TO QUALITY & SERVICE WITHOUT WRI

THESE DRAWINGS AND SPECIFICATIONS
ARE THE PROPERTY OF EDAC INC. AND
SHALL NOT BE REPRODUCED OR COPIED
OR USED AS THE BASIS FOR THE
MANUFACTURE OR SALE OF APPARATUS
WITHOUT WRITTEN PERMISSION.

ACAD REFERENCE NO. 845-ENG-MASTER

DRAWN: R.STA.MONICA DATE:MAY.16/2017

CHECKED: DATE:

SCALE: 1:1 SHEET 1 OF 2

DRAWING NUMBER ISSUE

845-ENG-MASTER 1

**Contact Code 558** Contact Code 559 Contact Code 560

- INSULATOR MATERIAL: THERMOPLASTIC POLYESTER, UL 94V-0 DAP MATERIAL AVAILABLE UPON REQUEST
- CONTACT MATERIAL; COPPER ALLOY