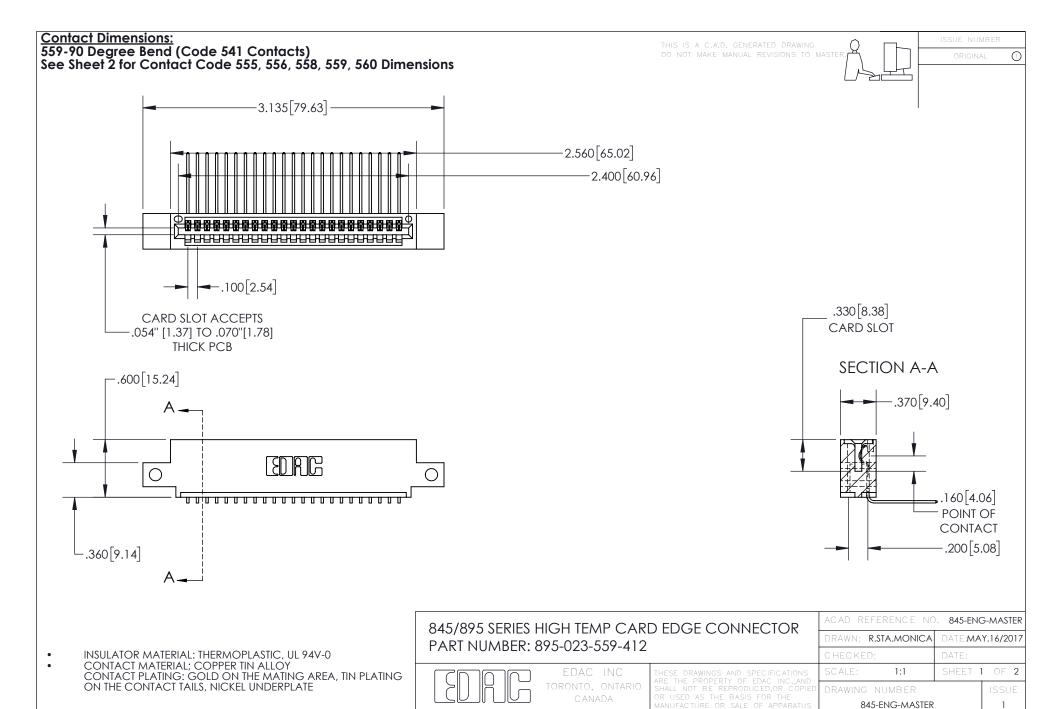

YOUR CONNECTION TO QUALITY & SERVICE

- INSULATOR MATERIAL: THERMOPLASTIC POLYESTER, UL 94V-0 DAP MATERIAL AVAILABLE UPON REQUEST
- CONTACT MATERIAL; COPPER ALLOY

CONTACT PLATING: GOLD ON THE MATING AREA, TIN PLATING ON THE CONTACT TAILS, NICKEL UNDERPLATE