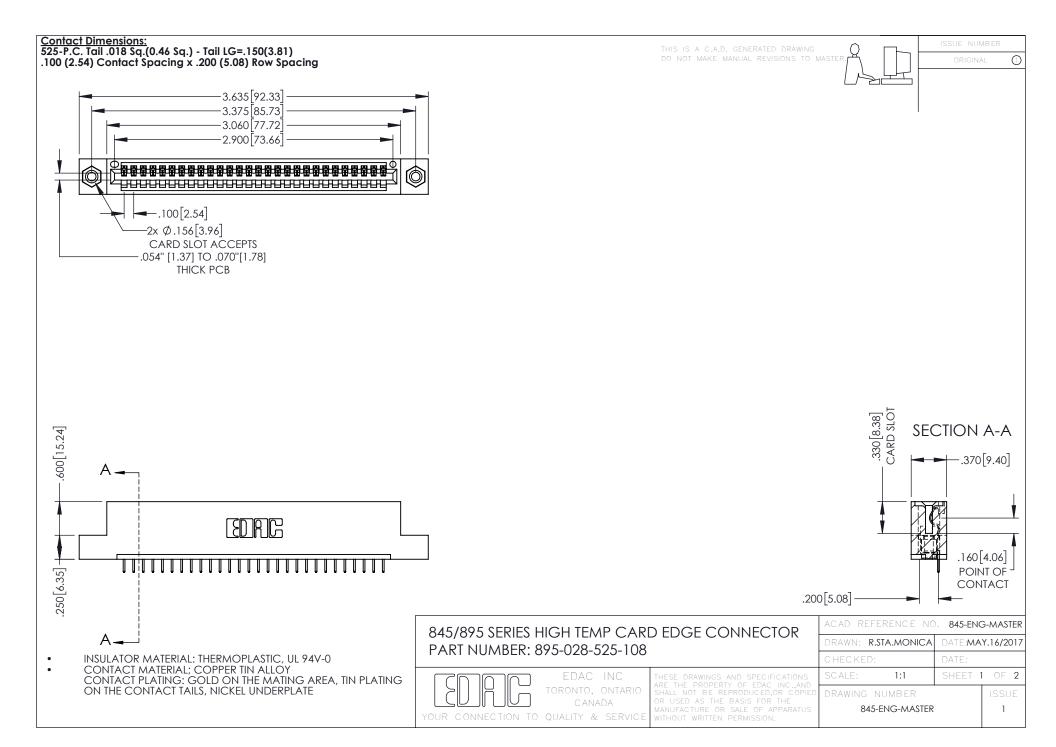

- INSULATOR MATERIAL: THERMOPLASTIC POLYESTER, UL 94V-0 DAP MATERIAL AVAILABLE UPON REQUEST
- CONTACT MATERIAL; COPPER ALLOY

**Contact Code 558** 

CONTACT PLATING: GOLD ON THE MATING AREA, TIN PLATING ON THE CONTACT TAILS, NICKEL UNDERPLATE

## 845/895 SERIES HIGH TEMP CARD EDGE CONNECTOR CONTACT CODE 555,556,558,559,560 DIMENSIONS

YOUR CONNECTION TO QUALITY & SERVICE

Contact Code 559

|   | ACAD REFERENCE NO   | . 845-ENG-MASTER |
|---|---------------------|------------------|
|   | DRAWN: R.STA.MONICA | DATE:MAY.16/2017 |
|   | CHECKED:            | DATE:            |
|   | SCALE: 1:1          | SHEET 2 OF 2     |
| D | DRAWING NUMBER      | ISSUE            |

Contact Code 560

845-ENG-MASTER