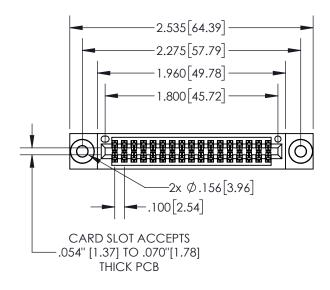

845/895 SERIES HIGH TEMP CARD EDGE CONFECTOR PART NUMBER: 895-034-523-203

| ACAD REFERENCE NO. 845-ENG-MASTER |                  |  |
|-----------------------------------|------------------|--|
| DRAWN: R.STA.MONICA               | DATE:MAY.16/2017 |  |
| CHECKED:                          | DATE:            |  |
| SCALE: 1:1                        | SHEET 1 OF 2     |  |
| DRAWING NUMBER                    | ISSUE            |  |