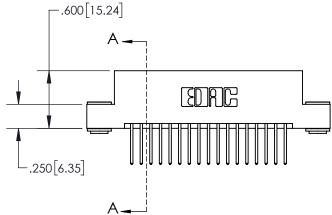

| .330[8.38]<br>CARD SLOT                    |  |  |  |
|--------------------------------------------|--|--|--|
| SECTION A-A                                |  |  |  |
| .370[9.40]                                 |  |  |  |
|                                            |  |  |  |
| .160[4.06] — POINT OF CONTACT — .200[5.08] |  |  |  |
|                                            |  |  |  |

845/895 SERIES HIGH TEMP CARD EDGE CONFECTOR PART NUMBER: 895-034-523-203

| ACAD REFERENCE NO. 845-ENG-MASTER |                  |  |
|-----------------------------------|------------------|--|
| DRAWN: R.STA.MONICA               | DATE:MAY.16/2017 |  |
| CHECKED:                          | DATE:            |  |
| SCALE: 1:1                        | SHEET 1 OF 2     |  |
| DRAWING NUMBER                    | ISSUE            |  |