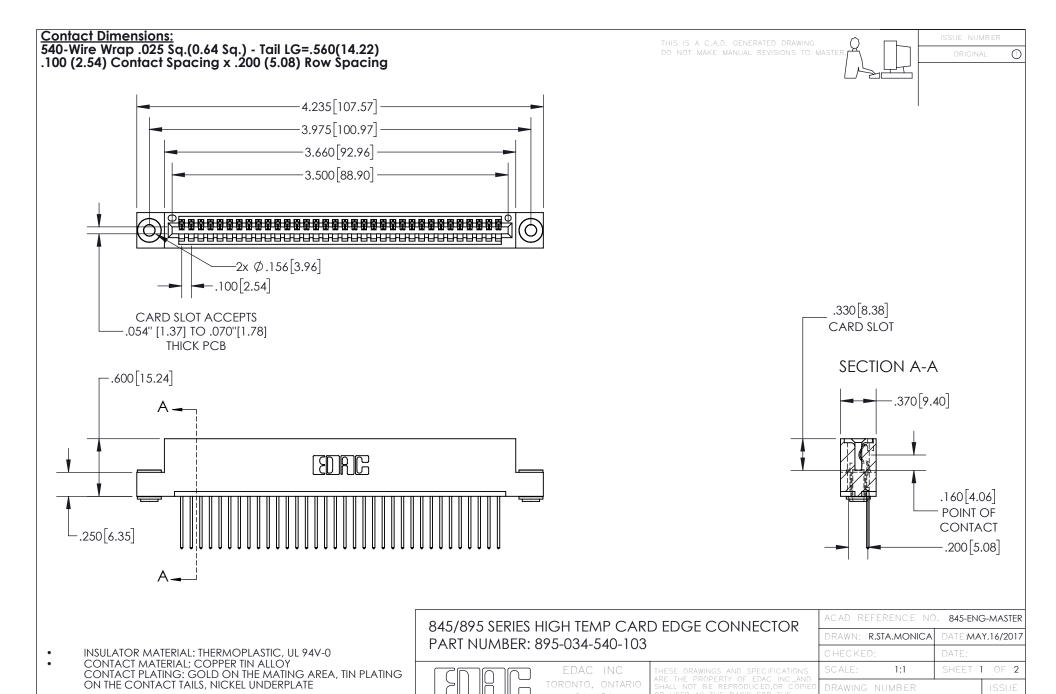

YOUR CONNECTION TO QUALITY & SERVICE

845-ENG-MASTER







INSULATOR MATERIAL: THERMOPLASTIC POLYESTER, UL 94V-0 DAP MATERIAL AVAILABLE UPON REQUEST

**Contact Code 558** 

CONTACT MATERIAL; COPPER ALLOY CONTACT PLATING: GOLD ON THE MATING AREA, TIN PLATING ON THE CONTACT TAILS, NICKEL UNDERPLATE

## 845/895 SERIES HIGH TEMP CARD EDGE CONNECTOR CONTACT CODE 555,556,558,559,560 DIMENSIONS

YOUR CONNECTION TO QUALITY & SERVICE

Contact Code 559

|   | ACAD REFERENCE NO. 845-ENG-MASTER |                  |  |
|---|-----------------------------------|------------------|--|
|   | DRAWN: R.STA.MONICA               | DATE:MAY.16/2017 |  |
|   | CHECKED:                          | DATE:            |  |
|   | SCALE: 1:1                        | SHEET 2 OF 2     |  |
| D | DRAWING NUMBER