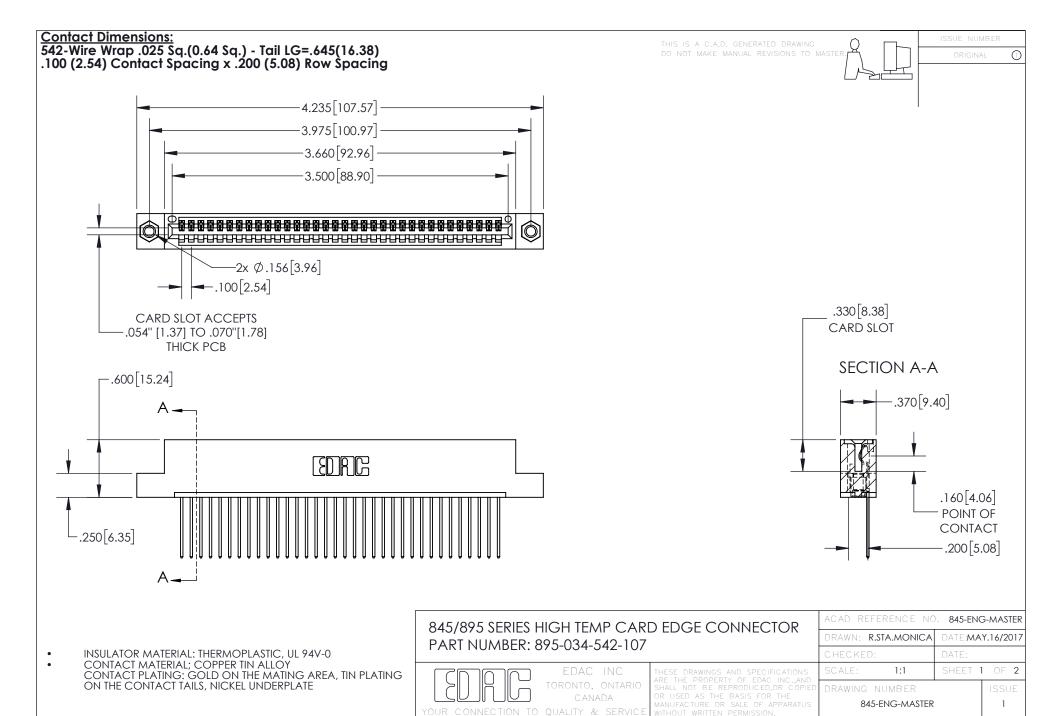

INSULATOR MATERIAL: THERMOPLASTIC POLYESTER, UL 94V-0 DAP MATERIAL AVAILABLE UPON REQUEST

**Contact Code 558** 

CONTACT MATERIAL; COPPER ALLOY CONTACT PLATING: GOLD ON THE MATING AREA, TIN PLATING ON THE CONTACT TAILS, NICKEL UNDERPLATE

## 845/895 SERIES HIGH TEMP CARD EDGE CONNECTOR CONTACT CODE 555,556,558,559,560 DIMENSIONS

YOUR CONNECTION TO QUALITY & SERVICE

Contact Code 559

|   | ACAD REFERENCE NO. 845-ENG-MASTER |                  |  |
|---|-----------------------------------|------------------|--|
|   | DRAWN: R.STA.MONICA               | DATE:MAY.16/2017 |  |
|   | CHECKED:                          | DATE:            |  |
|   | SCALE: 1:1                        | SHEET 2 OF 2     |  |
| D | DRAWING NUMBER                    | ISSUE            |  |

Contact Code 560