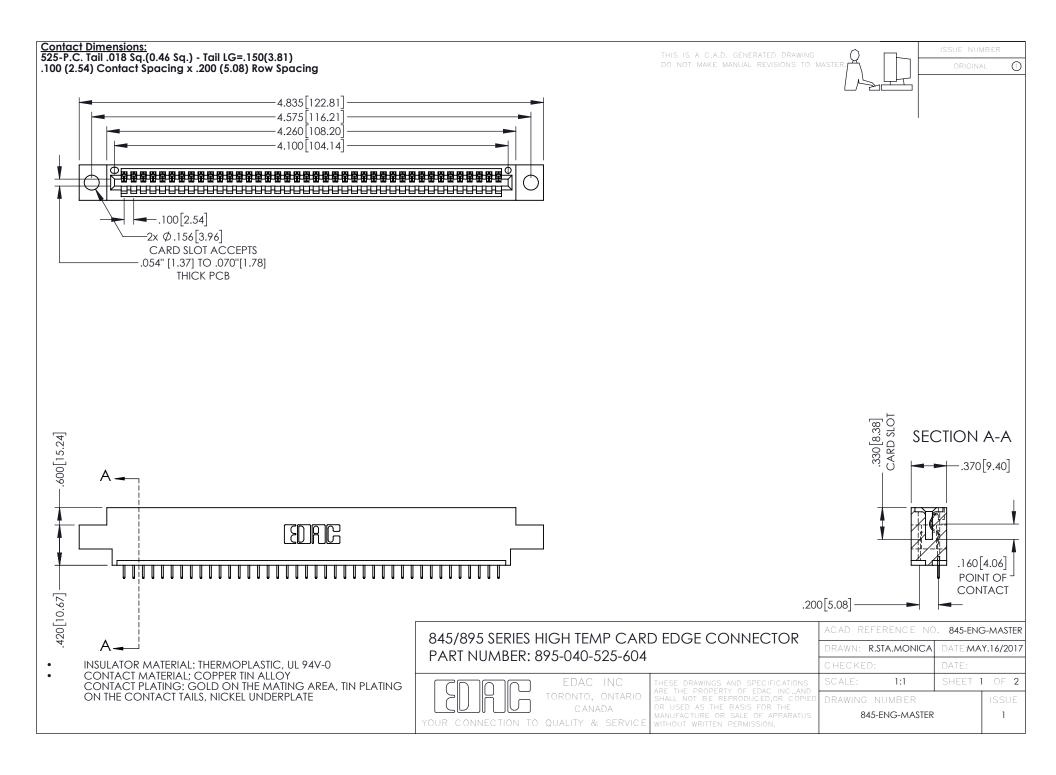

- INSULATOR MATERIAL: THERMOPLASTIC POLYESTER, UL 94V-0 DAP MATERIAL AVAILABLE UPON REQUEST
- CONTACT MATERIAL; COPPER ALLOY

**Contact Code 558** 

CONTACT PLATING: GOLD ON THE MATING AREA, TIN PLATING ON THE CONTACT TAILS, NICKEL UNDERPLATE

## 845/895 SERIES HIGH TEMP CARD EDGE CONNECTOR CONTACT CODE 555,556,558,559,560 DIMENSIONS

YOUR CONNECTION TO QUALITY & SERVICE

Contact Code 559

|   | ACAD REFERENCE NO   | . 845-ENG-MASTER |
|---|---------------------|------------------|
|   | DRAWN: R.STA.MONICA | DATE:MAY.16/2017 |
|   | CHECKED:            | DATE:            |
|   | SCALE: 1:1          | SHEET 2 OF 2     |
| D | DRAWING NUMBER      | ISSUE            |