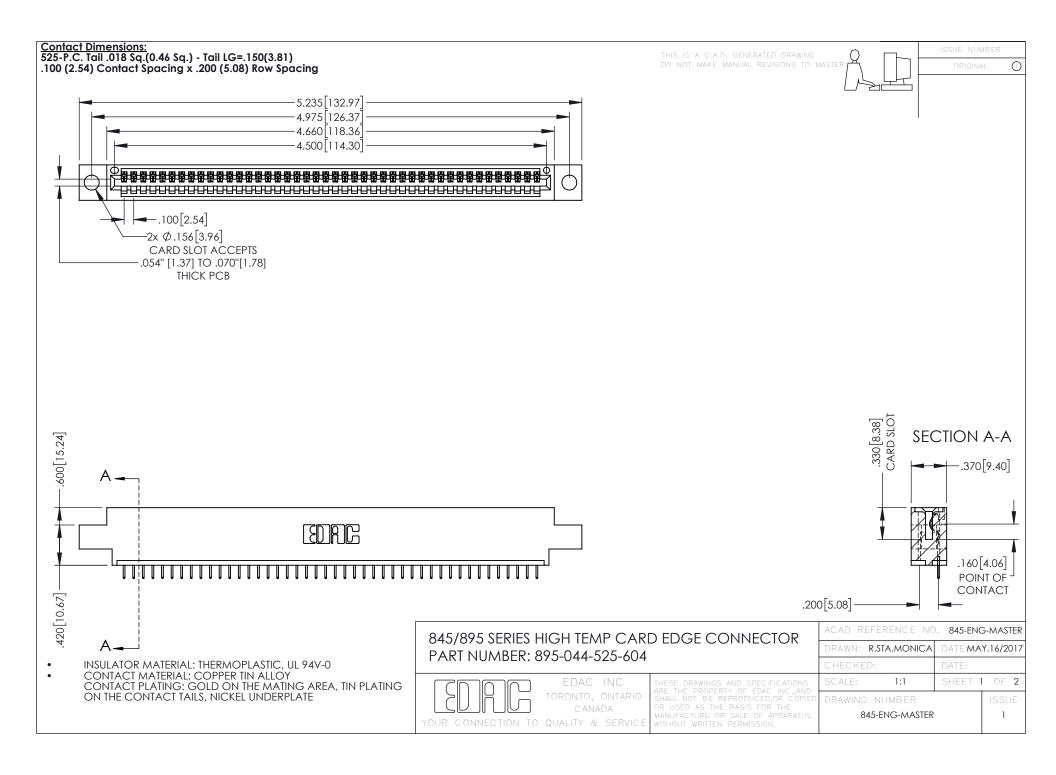

- INSULATOR MATERIAL: THERMOPLASTIC POLYESTER, UL 94V-0 DAP MATERIAL AVAILABLE UPON REQUEST
- CONTACT MATERIAL; COPPER ALLOY

**Contact Code 558** 

CONTACT PLATING: GOLD ON THE MATING AREA, TIN PLATING ON THE CONTACT TAILS, NICKEL UNDERPLATE

## 845/895 SERIES HIGH TEMP CARD EDGE CONNECTOR CONTACT CODE 555,556,558,559,560 DIMENSIONS

YOUR CONNECTION TO QUALITY & SERVICE

Contact Code 559

|   | ACAD REFERENCE NO   | . 845-ENG-MASTER |
|---|---------------------|------------------|
|   | DRAWN: R.STA.MONICA | DATE:MAY.16/2017 |
|   | CHECKED:            | DATE:            |
|   | SCALE: 1:1          | SHEET 2 OF 2     |
| D | DRAWING NUMBER      | ISSUE            |

Contact Code 560

845-ENG-MASTER