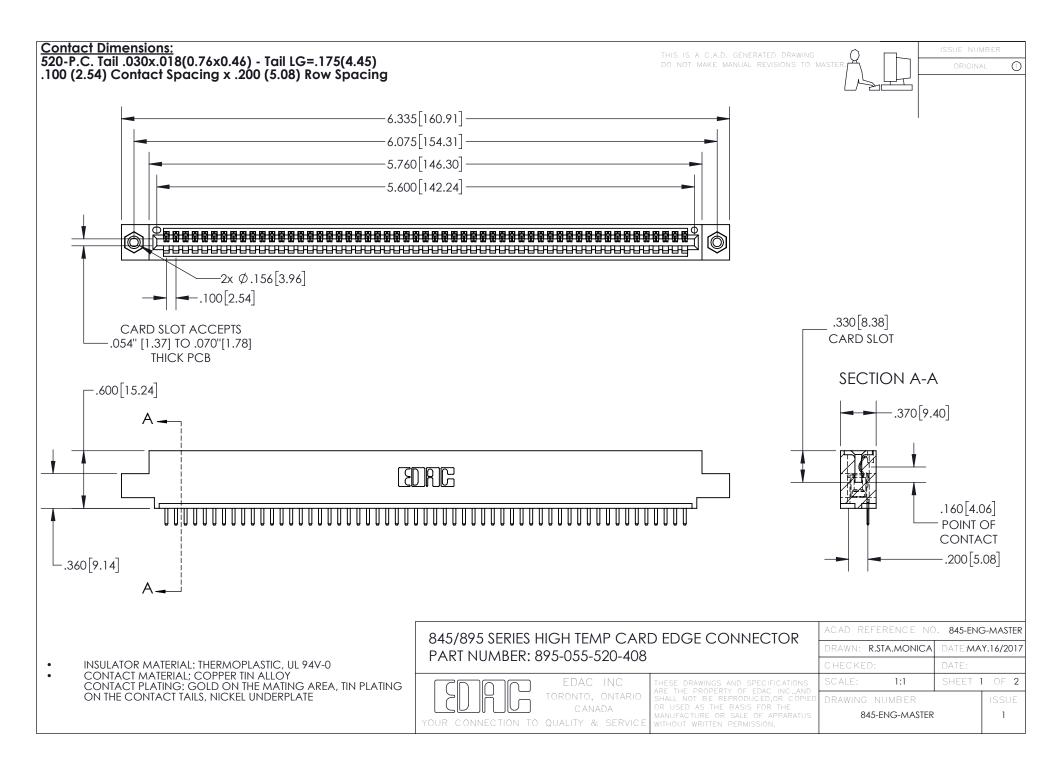

INSULATOR MATERIAL: THERMOPLASTIC POLYESTER, UL 94V-0 DAP MATERIAL AVAILABLE UPON REQUEST

**Contact Code 558** 

CONTACT MATERIAL; COPPER ALLOY CONTACT PLATING: GOLD ON THE MATING AREA, TIN PLATING ON THE CONTACT TAILS, NICKEL UNDERPLATE

## 845/895 SERIES HIGH TEMP CARD EDGE CONNECTOR CONTACT CODE 555,556,558,559,560 DIMENSIONS

YOUR CONNECTION TO QUALITY & SERVICE

Contact Code 559

|   | ACAD REFERENCE NO. 845-ENG-MASTER |                  |  |
|---|-----------------------------------|------------------|--|
|   | DRAWN: R.STA.MONICA               | DATE:MAY.16/2017 |  |
|   | CHECKED:                          | DATE:            |  |
|   | SCALE: 1:1                        | SHEET 2 OF 2     |  |
| D | DRAWING NUMBER                    | ISSUE            |  |

Contact Code 560

845-ENG-MASTER