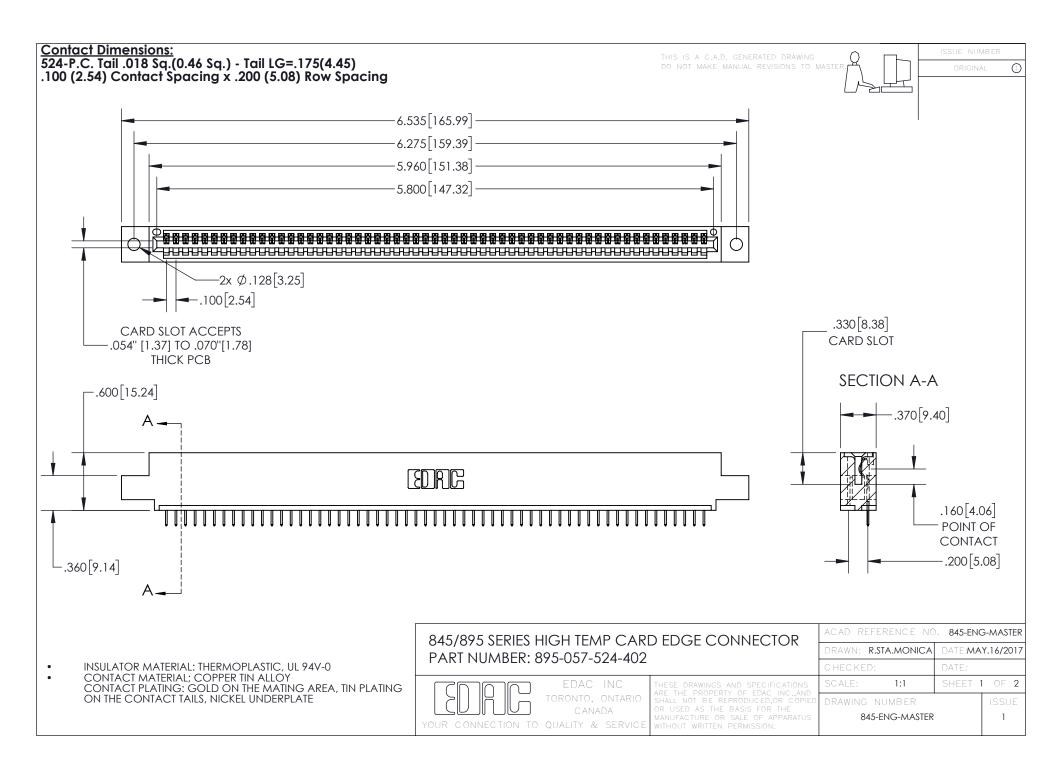

INSULATOR MATERIAL: THERMOPLASTIC POLYESTER, UL 94V-0 DAP MATERIAL AVAILABLE UPON REQUEST

**Contact Code 558** 

CONTACT MATERIAL; COPPER ALLOY CONTACT PLATING: GOLD ON THE MATING AREA, TIN PLATING ON THE CONTACT TAILS, NICKEL UNDERPLATE

## 845/895 SERIES HIGH TEMP CARD EDGE CONNECTOR CONTACT CODE 555,556,558,559,560 DIMENSIONS

YOUR CONNECTION TO QUALITY & SERVICE

Contact Code 559

|   | ACAD REFERENCE NO. 845-ENG-MASTER |                  |  |
|---|-----------------------------------|------------------|--|
|   | DRAWN: R.STA.MONICA               | DATE:MAY.16/2017 |  |
|   | CHECKED:                          | DATE:            |  |
|   | SCALE: 1:1                        | SHEET 2 OF 2     |  |
| D | DRAWING NUMBER                    | ISSUE            |  |

Contact Code 560