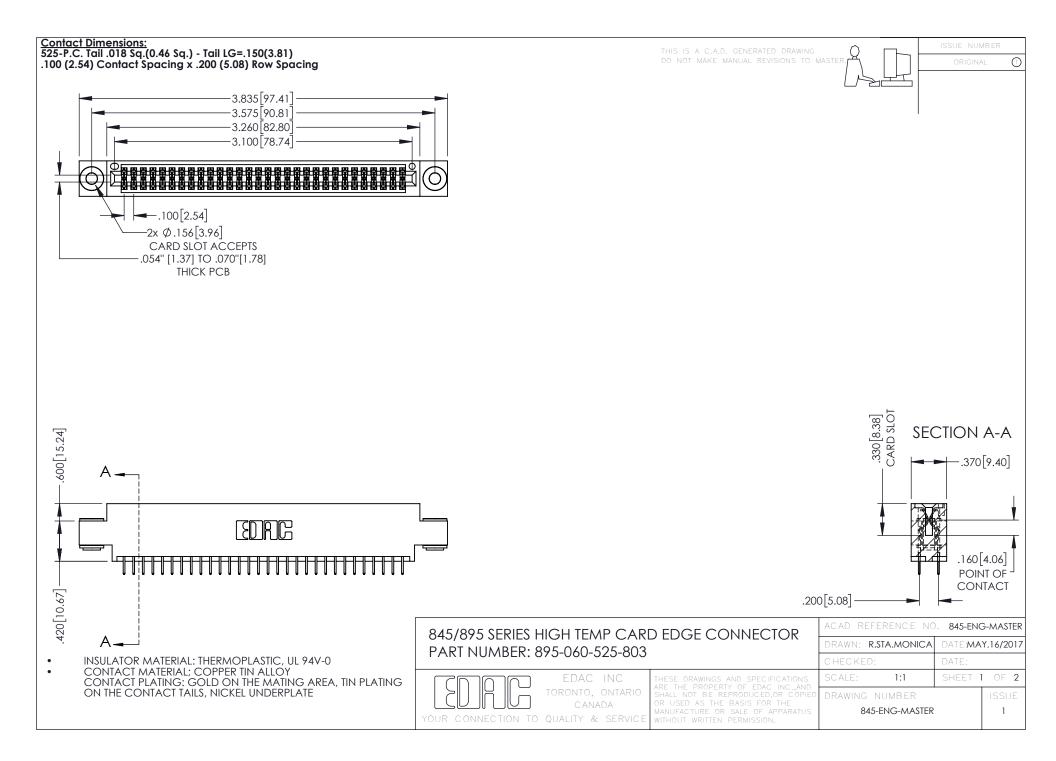

- INSULATOR MATERIAL: THERMOPLASTIC POLYESTER, UL 94V-0 DAP MATERIAL AVAILABLE UPON REQUEST
- CONTACT MATERIAL; COPPER ALLOY

**Contact Code 558** 

CONTACT PLATING: GOLD ON THE MATING AREA, TIN PLATING ON THE CONTACT TAILS, NICKEL UNDERPLATE

## 845/895 SERIES HIGH TEMP CARD EDGE CONNECTOR CONTACT CODE 555,556,558,559,560 DIMENSIONS

YOUR CONNECTION TO QUALITY & SERVICE

Contact Code 559

|   | ACAD REFERENCE NO   | . 845-ENG-MASTER |
|---|---------------------|------------------|
|   | DRAWN: R.STA.MONICA | DATE:MAY.16/2017 |
|   | CHECKED:            | DATE:            |
|   | SCALE: 1:1          | SHEET 2 OF 2     |
| D | DRAWING NUMBER      | ISSUE            |

Contact Code 560

845-ENG-MASTER