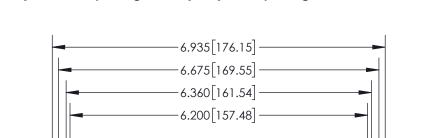

**Contact Dimensions:** 542-Wire Wrap .025 Sq.(0.64 Sq.) - Tail LG=.645(16.38) .100 (2.54) Contact Spacing x .200 (5.08) Row Spacing

−2x Ø.128[3.25] —.100<sup>[2.54]</sup>

CARD SLOT ACCEPTS -.054" [1.37] TO .070"[1.78] THICK PCB

.330[8.38] **CARD SLOT** .370[9.40] SECTION A-A .160 4.06 POINT OF **CONTACT** 

**-**.200 [5.08]

ACAD REFERENCE NO. 845-ENG-MASTER

INSULATOR MATERIAL: THERMOPLASTIC, UL 94V-0

CONTACT MATERIAL; COPPER TIN ALLOY
CONTACT PLATING: GOLD ON THE MATING AREA, TIN PLATING
ON THE CONTACT TAILS, NICKEL UNDERPLATE