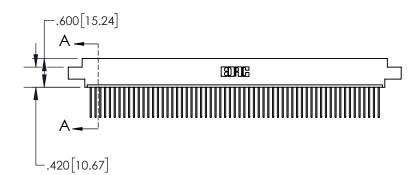

**Contact Dimensions:** 542-Wire Wrap .025 Sq.(0.64 Sq.) - Tail LG=.645(16.38) .100 (2.54) Contact Spacing x .200 (5.08) Row Spacing

−2x Ø.128[3.25] —.100<sup>[2.54]</sup>

CARD SLOT ACCEPTS -.054" [1.37] TO .070"[1.78] THICK PCB

.330[8.38] **CARD SLOT** .370[9.40] SECTION A-A .160 4.06 POINT OF **CONTACT** 

**-**.200 [5.08]

ACAD REFERENCE NO. 845-ENG-MASTER

INSULATOR MATERIAL: THERMOPLASTIC, UL 94V-0

CONTACT MATERIAL; COPPER TIN ALLOY
CONTACT PLATING: GOLD ON THE MATING AREA, TIN PLATING
ON THE CONTACT TAILS, NICKEL UNDERPLATE

845/895 SERIES HIGH TEMP CARD EDGE CONNECTOR PART NUMBER: 895-061-542-602

YOUR CONNECTION TO QUALITY & SERVICE

| OR .                |                     |                 |           |  |
|---------------------|---------------------|-----------------|-----------|--|
| OK                  | DRAWN: R.STA.MONICA | DATE: <b>MA</b> | Y.16/2017 |  |
|                     | CHECKED:            | DATE:           |           |  |
| CATIONS<br>INC.,AND | SCALE: 1:2          | SHEET 1         | OF 2      |  |
| R COPIED            | DRAWING NUMBER      |                 | ISSUE     |  |
| PARATUS             | 845-ENG-MASTER      |                 | 1         |  |
|                     |                     |                 |           |  |