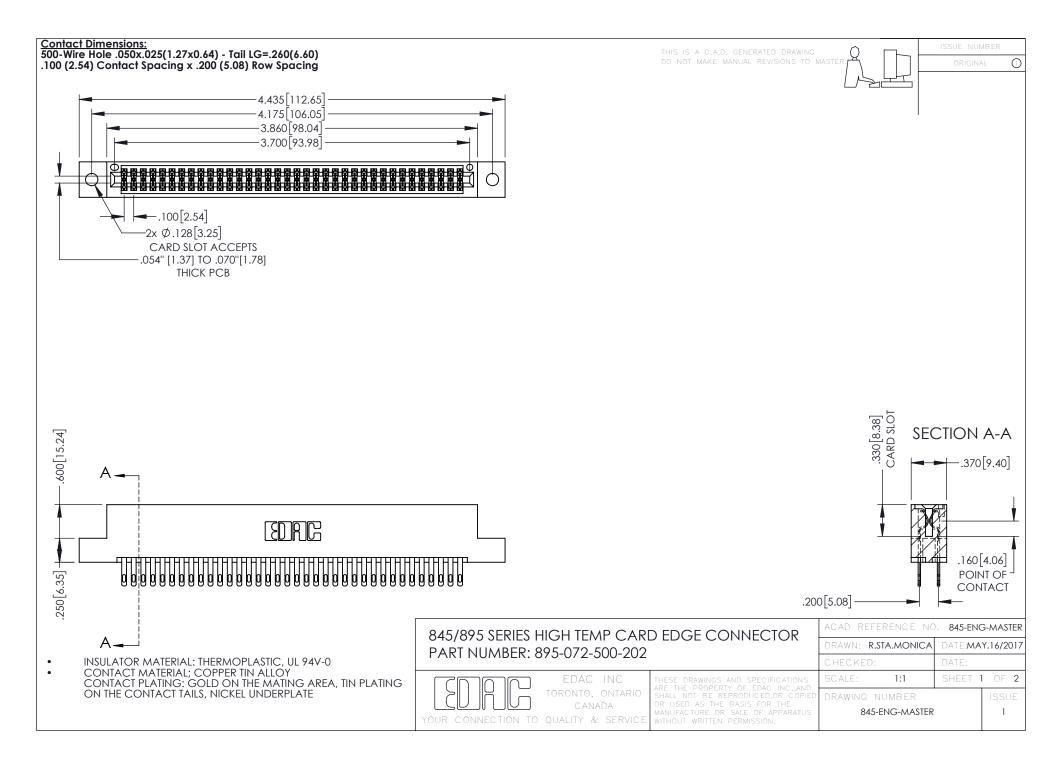

**Contact Code 558** Contact Code 559 Contact Code 560

- INSULATOR MATERIAL: THERMOPLASTIC POLYESTER, UL 94V-0 DAP MATERIAL AVAILABLE UPON REQUEST
- CONTACT MATERIAL; COPPER ALLOY

CONTACT PLATING: GOLD ON THE MATING AREA, TIN PLATING ON THE CONTACT TAILS, NICKEL UNDERPLATE

## 845/895 SERIES HIGH TEMP CARD EDGE CONNECTOR CONTACT CODE 555,556,558,559,560 DIMENSIONS

YOUR CONNECTION TO QUALITY & SERVICE

|   | ACAD REFERENCE NO. 845-ENG-MASTER |                  |
|---|-----------------------------------|------------------|
|   | DRAWN: R.STA.MONICA               | DATE:MAY.16/2017 |
|   | CHECKED:                          | DATE:            |
|   | SCALE: 1:1                        | SHEET 2 OF 2     |
| D | DRAWING NUMBER                    | ISSUE            |