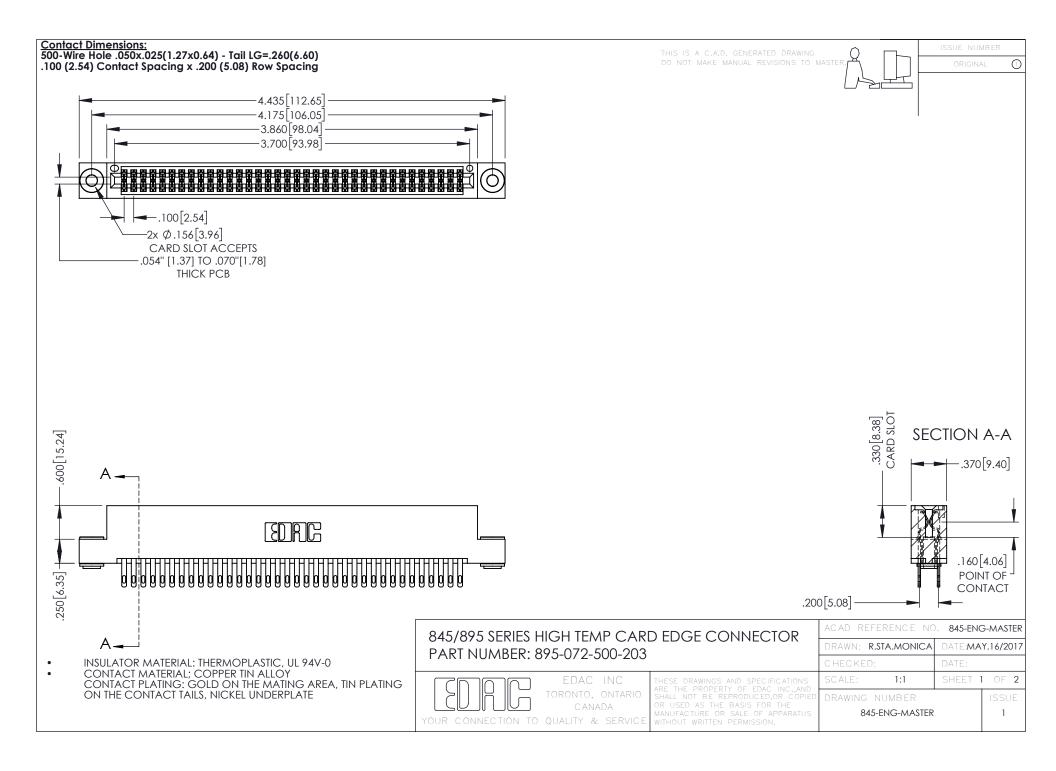

## 845/895 SERIES HIGH TEMP CARD EDGE CONNECTOR CONTACT CODE 555,556,558,559,560 DIMENSIONS

YOUR CONNECTION TO QUALITY & SERVICE

|   | ACAD REFERENCE NO. 845-ENG-MASTER |                  |
|---|-----------------------------------|------------------|
|   | DRAWN: R.STA.MONICA               | DATE:MAY.16/2017 |
|   | CHECKED:                          | DATE:            |
|   | SCALE: 1:1                        | SHEET 2 OF 2     |
| D | DRAWING NUMBER                    | ISSUE            |