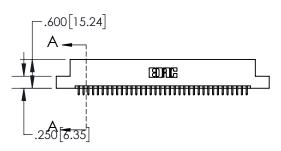

1

| .330[8.38]<br>CARD SLOT |                                   |  |  |
|-------------------------|-----------------------------------|--|--|
| -                       | .370[9.40]                        |  |  |
|                         | SECTION A-A                       |  |  |
| .150 3.8                | .160[4.06]<br>POINT OF<br>CONTACT |  |  |
| _                       | .200[5.08]                        |  |  |