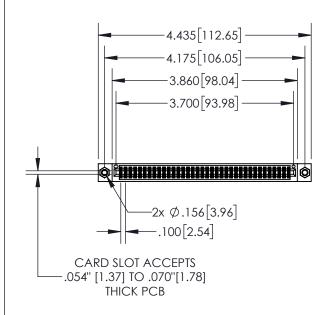

| 845/895 SERIES HIGH TEMP CARD EDGE CONNECTOR |
|----------------------------------------------|
| PART NUMBER: 895-072-521-207                 |

| ACAD REFERENCE NO. 845-ENG-MASTER |                  |  |  |
|-----------------------------------|------------------|--|--|
| DRAWN: R.STA.MONICA               | DATE:MAY.16/2017 |  |  |
| CHECKED:                          | DATE:            |  |  |
| SCALE: 1:2                        | SHEET 1 OF 2     |  |  |
| DRAWING NUMBER                    | ISSUE            |  |  |