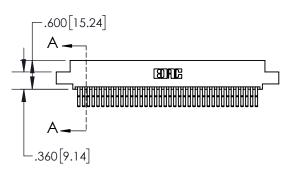

1

| .330[8.38]<br>CARD SLOT                                                                                                                                                                                                                                                                                                                                                                                                                                                                                                                                                                                                                                                                                                                                                                                                                                                                                                                                                                                                                                                                                                                                                                                                                                                                                                                                                                                                                                                                                                                                                                                                                                                                                                                                                                                                                                                                                                                                                                                                                                                                                                        |                                   |  |  |
|--------------------------------------------------------------------------------------------------------------------------------------------------------------------------------------------------------------------------------------------------------------------------------------------------------------------------------------------------------------------------------------------------------------------------------------------------------------------------------------------------------------------------------------------------------------------------------------------------------------------------------------------------------------------------------------------------------------------------------------------------------------------------------------------------------------------------------------------------------------------------------------------------------------------------------------------------------------------------------------------------------------------------------------------------------------------------------------------------------------------------------------------------------------------------------------------------------------------------------------------------------------------------------------------------------------------------------------------------------------------------------------------------------------------------------------------------------------------------------------------------------------------------------------------------------------------------------------------------------------------------------------------------------------------------------------------------------------------------------------------------------------------------------------------------------------------------------------------------------------------------------------------------------------------------------------------------------------------------------------------------------------------------------------------------------------------------------------------------------------------------------|-----------------------------------|--|--|
|                                                                                                                                                                                                                                                                                                                                                                                                                                                                                                                                                                                                                                                                                                                                                                                                                                                                                                                                                                                                                                                                                                                                                                                                                                                                                                                                                                                                                                                                                                                                                                                                                                                                                                                                                                                                                                                                                                                                                                                                                                                                                                                                | 370[9.40]<br>SECTION A-A          |  |  |
| The state of the s | .160[4.06]<br>POINT OF<br>CONTACT |  |  |
|                                                                                                                                                                                                                                                                                                                                                                                                                                                                                                                                                                                                                                                                                                                                                                                                                                                                                                                                                                                                                                                                                                                                                                                                                                                                                                                                                                                                                                                                                                                                                                                                                                                                                                                                                                                                                                                                                                                                                                                                                                                                                                                                | <b>-</b> .200[5.08]               |  |  |