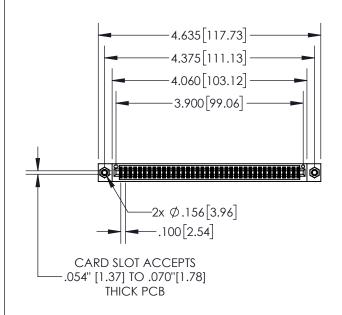

| 845/895 SERIES HIGH TEMP CARD EDGE CONNECTOR |
|----------------------------------------------|
| PART NUMBER: 895-076-560-508                 |

YOUR CONNECTION TO QUALITY & SERVICE

CANADA

ACAD REFERENCE NO. 845-ENG-MASTER DRAWN: R.STA.MONICA DATE:MAY.16/2017 1:2 SHEET 1 OF 2