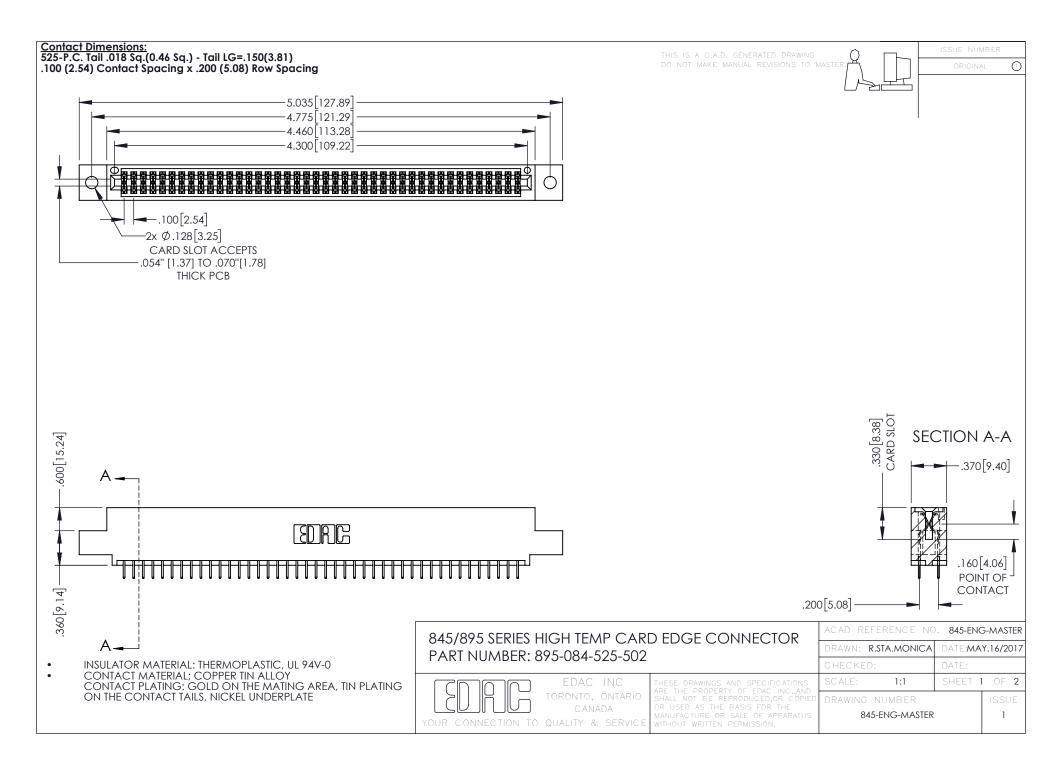

- INSULATOR MATERIAL: THERMOPLASTIC POLYESTER, UL 94V-0 DAP MATERIAL AVAILABLE UPON REQUEST
- CONTACT MATERIAL; COPPER ALLOY

**Contact Code 558** 

CONTACT PLATING: GOLD ON THE MATING AREA, TIN PLATING ON THE CONTACT TAILS, NICKEL UNDERPLATE

## 845/895 SERIES HIGH TEMP CARD EDGE CONNECTOR CONTACT CODE 555,556,558,559,560 DIMENSIONS

YOUR CONNECTION TO QUALITY & SERVICE

Contact Code 559

|   | ACAD REFERENCE NO   | . 845-ENG-MASTER |
|---|---------------------|------------------|
|   | DRAWN: R.STA.MONICA | DATE:MAY.16/2017 |
|   | CHECKED:            | DATE:            |
|   | SCALE: 1:1          | SHEET 2 OF 2     |
| D | DRAWING NUMBER      | ISSUE            |

Contact Code 560

845-ENG-MASTER