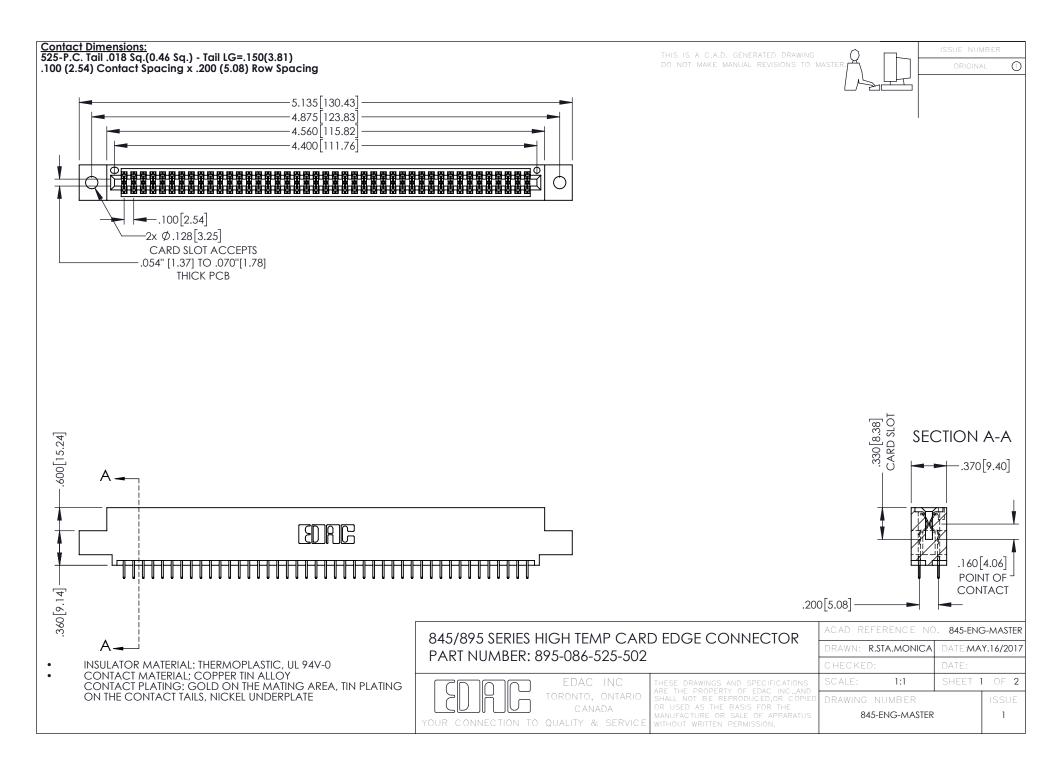

- INSULATOR MATERIAL: THERMOPLASTIC POLYESTER, UL 94V-0 DAP MATERIAL AVAILABLE UPON REQUEST
- CONTACT MATERIAL; COPPER ALLOY

**Contact Code 558** 

CONTACT PLATING: GOLD ON THE MATING AREA, TIN PLATING ON THE CONTACT TAILS, NICKEL UNDERPLATE

## 845/895 SERIES HIGH TEMP CARD EDGE CONNECTOR CONTACT CODE 555,556,558,559,560 DIMENSIONS

YOUR CONNECTION TO QUALITY & SERVICE

Contact Code 559

|   | ACAD REFERENCE NO   | . 845-ENG-MASTER |
|---|---------------------|------------------|
|   | DRAWN: R.STA.MONICA | DATE:MAY.16/2017 |
|   | CHECKED:            | DATE:            |
|   | SCALE: 1:1          | SHEET 2 OF 2     |
| D | DRAWING NUMBER      | ISSUE            |

Contact Code 560

845-ENG-MASTER