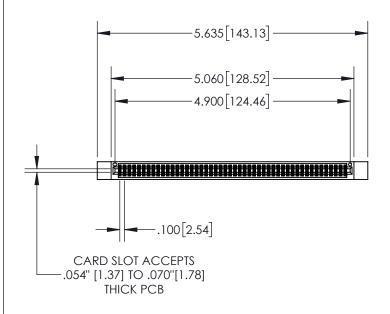

1

|            | .330[8.38]<br>CARD SLOT           |  |  |  |  |  |
|------------|-----------------------------------|--|--|--|--|--|
| -          | .370[9.40]                        |  |  |  |  |  |
|            | SECTION A-A                       |  |  |  |  |  |
| .150 [3.8] | .160[4.06]<br>POINT OF<br>CONTACT |  |  |  |  |  |
| -          | .200[5.08]                        |  |  |  |  |  |