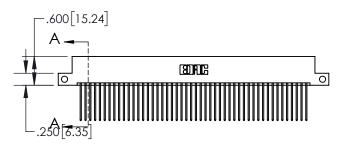

**Contact Dimensions:** 541-Wire Wrap .025 Sq.(0.64 Sq.) - Tail LG=.750(19.05) .100 (2.54) Contact Spacing x .200 (5.08) Row Spacing

- INSULATOR MATERIAL: THERMOPLASTIC, UL 94V-0
- CONTACT MATERIAL; COPPER TIN ALLOY CONTACT PLATING: GOLD ON THE MATING AREA, TIN PLATING ON THE CONTACT TAILS, NICKEL UNDERPLATE

845-ENG-MASTER

- INSULATOR MATERIAL: THERMOPLASTIC POLYESTER, UL 94V-0 DAP MATERIAL AVAILABLE UPON REQUEST
- CONTACT MATERIAL; COPPER ALLOY

CONTACT PLATING: GOLD ON THE MATING AREA, TIN PLATING ON THE CONTACT TAILS, NICKEL UNDERPLATE