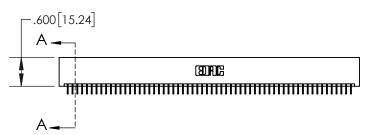

- INSULATOR MATERIAL: THERMOPLASTIC, UL 94V-0
- CONTACT MATERIAL; COPPER TIN ALLOY
  CONTACT PLATING: GOLD ON THE MATING AREA, TIN PLATING
  ON THE CONTACT TAILS, NICKEL UNDERPLATE

| 845/895 SERIES HIGH TEMP CARD EDGE CONNECTOR |
|----------------------------------------------|
| PART NUMBER: 895-120-524-201                 |