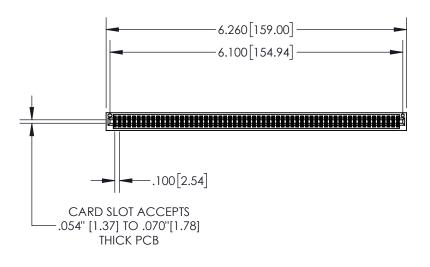

**Contact Dimensions:** 524-P.C. Tail .018 Sq.(0.46 Sq.) - Tail LG=.175(4.45) .100 (2.54) Contact Spacing x .200 (5.08) Row Spacing

1

.330[8.38] **CARD SLOT** .370 9.40 **SECTION A-A** .160 4.06 POINT OF **CONTACT -**.200 [5.08]