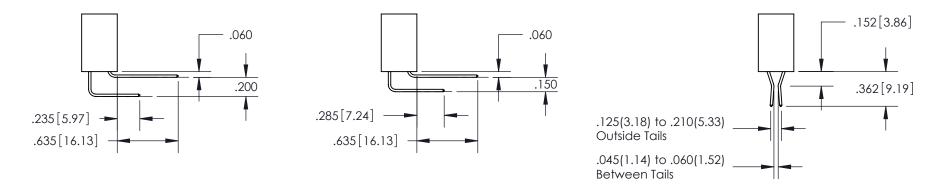

845-ENG-MASTER

INSULATOR MATERIAL: THERMOPLASTIC POLYESTER, UL 94V-0

DAP MATERIAL AVAILABLE UPON REQUEST

**Contact Code 558** 

CONTACT MATERIAL; COPPER ALLOY CONTACT PLATING: GOLD ON THE MATING AREA, TIN PLATING ON THE CONTACT TAILS, NICKEL UNDERPLATE

Contact Code 560

845-ENG-MASTER