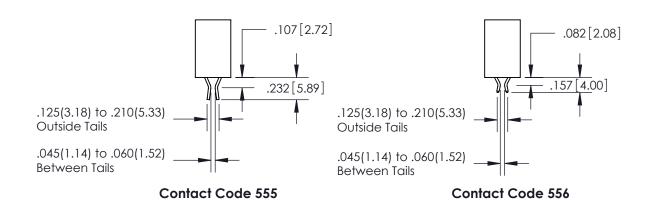

## 845/895 SERIES HIGH TEMP CARD EDGE CONNECTOR CONTACT CODE 555,556,558,559,560 DIMENSIONS

YOUR CONNECTION TO QUALITY & SERVICE

Contact Code 559

|   | ACAD REFERENCE NO. 845-ENG-MASTER |                          |  |  |  |
|---|-----------------------------------|--------------------------|--|--|--|
|   | DRAWN: R.STA.MONICA               | DATE: <b>MAY.16/2017</b> |  |  |  |
|   | CHECKED:                          | DATE:                    |  |  |  |
|   | SCALE: 1:1                        | SHEET 2 OF 2             |  |  |  |
| D | DRAWING NUMBER                    | ISSUE                    |  |  |  |