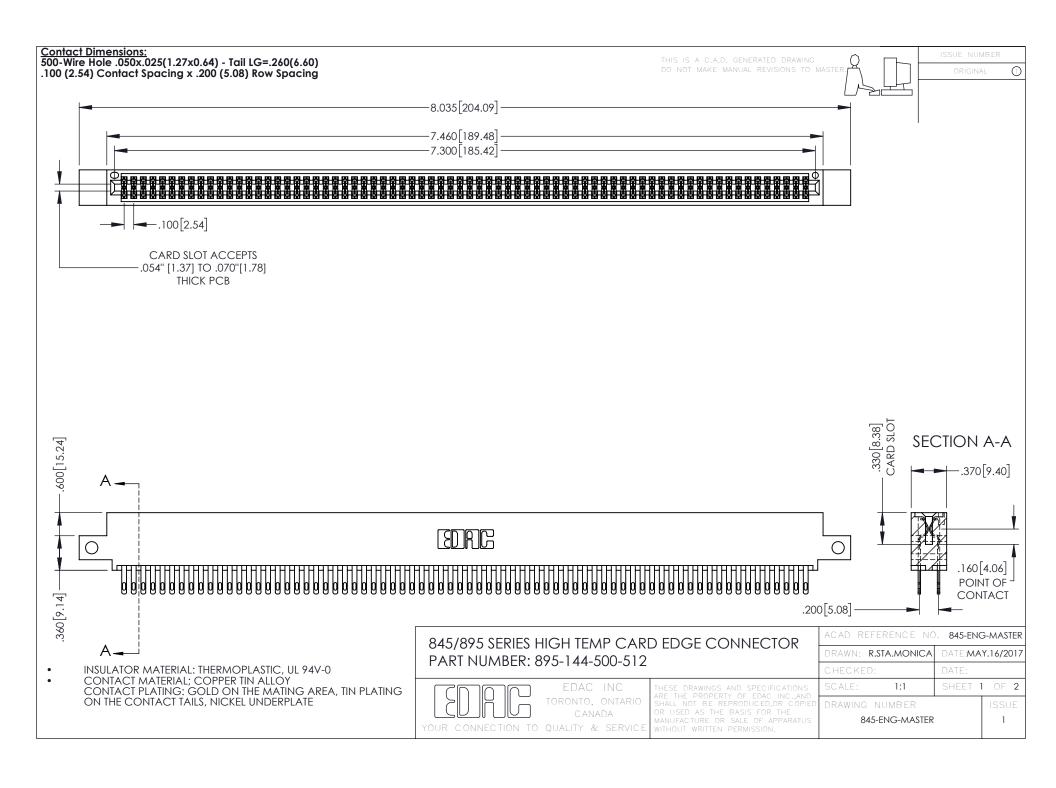

## 845/895 SERIES HIGH TEMP CARD EDGE CONNECTOR CONTACT CODE 555,556,558,559,560 DIMENSIONS

YOUR CONNECTION TO QUALITY & SERVICE

|   | ACAD REFERENCE NO. 845-ENG-MASTER |                  |
|---|-----------------------------------|------------------|
|   | DRAWN: R.STA.MONICA               | DATE:MAY.16/2017 |
|   | CHECKED:                          | DATE:            |
|   | SCALE: 1:1                        | SHEET 2 OF 2     |
| D | DRAWING NUMBER                    | ISSUE            |

845-ENG-MASTER