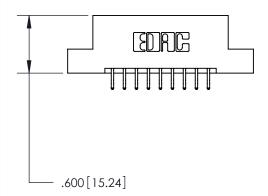

THIS IS A C.A.D. GENERATED DRAWING DO NOT MAKE MANUAL REVISIONS TO MASTER.

ISSUE NUMBER

.165[4.19]

.375 [9.54]

ORIGINAL

1

.060 [1.52] .125(3.18) to .210(5.33) **Outside Tails** .125(3.18) to .210(5.33) **Outside Tails** 

**Contact Code 558** 