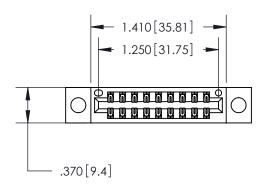

<u>Contact Dimensions:</u> 556-Extender Board Bend (Code 520 Contacts) See Sheet 2 for Contact Code 555, 556, 558, 559, 560 Dimensions

THIS IS A C.A.D. GENERATED DRAWING DO NOT MAKE MANUAL REVISIONS TO MASTER.

Card Slot Accepts

846/896 SERIES HIGH TEMP CARD EDGE CONNECTOR PART NUMBER: 896-018-556-204

**EDAC INC** TORONTO, ONTARIO CANADA

THESE DRAWINGS AND SPECIFICATIONS ARE THE PROPERTY OF EDAC INC.,AND SHALL NOT BE REPRODUCED, OR COPIED OR USED AS THE BASIS FOR THE MANUFACTURE OR SALE OF APPARATUS WITHOUT WRITTEN PERMISSION.