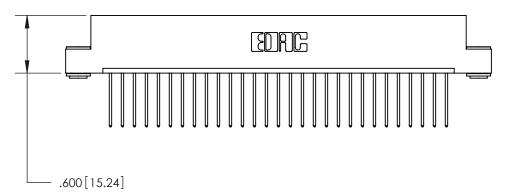

THIS IS A C.A.D. GENERATED DRAWING DO NOT MAKE MANUAL REVISIONS TO MASTER.

Card Slot Accepts .054 [1.37] to .070 [1.78] Thick P.C. Board

.330 [8.38] Card Slot .160 [4.07] Point of Contact -

ISSUE NUMBER ORIGINAL

INSULATOR MATERIAL: THERMOPLASTIC POLYESTER, UL 94V-0 CONTACT MATERIAL; COPPER, NICKEL, TIN ALLOY CA-725

CONTACT PLATING: GOLD ON THE MATING AREA, TIN-LEAD

ON THE CONTACT TAILS, NICKEL UNDERPLATE

846/896 SERIES HIGH TEMP CARD EDGE CONNECTOR PART NUMBER: 896-029-540-103