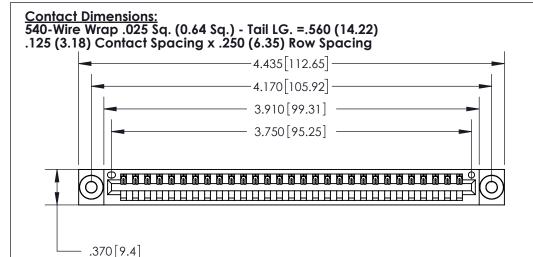

THIS IS A C.A.D. GENERATED DRAWING DO NOT MAKE MANUAL REVISIONS TO MASTER.

Card Slot Accepts .054 [1.37] to .070 [1.78] Thick P.C. Board

.330 [8.38] Card Slot .160 [4.07] Point of Contact -

ISSUE NUMBER ORIGINAL

INSULATOR MATERIAL: THERMOPLASTIC POLYESTER, UL 94V-0 CONTACT MATERIAL; COPPER, NICKEL, TIN ALLOY CA-725

CONTACT PLATING: GOLD ON THE MATING AREA, TIN-LEAD

ON THE CONTACT TAILS, NICKEL UNDERPLATE

846/896 SERIES HIGH TEMP CARD EDGE CONNECTOR PART NUMBER: 896-029-540-103