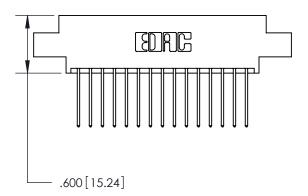

THIS IS A C.A.D. GENERATED DRAWING DO NOT MAKE MANUAL REVISIONS TO MASTER.

ISSUE NUMBER

.165[4.19]

.375 [9.54]

ORIGINAL

1

.060 [1.52] .125(3.18) to .210(5.33) **Outside Tails** .125(3.18) to .210(5.33) **Outside Tails** 