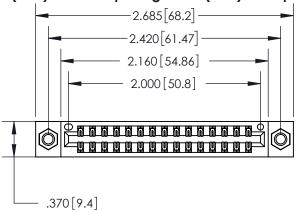

Contact Dimensions: 540-Wire Wrap .025 Sq. (0.64 Sq.) - Tail LG. = .560 (14.22) .125 (3.18) Contact Spacing x .250 (6.35) Row Spacing

INSULATOR MATERIAL: THERMOPLASTIC POLYESTER, UL 94V-0 CONTACT MATERIAL; COPPER, NICKEL, TIN ALLOY CA-725 CONTACT PLATING: GOLD ON THE MATING AREA, TIN-LEAD ON THE CONTACT TAILS, NICKEL UNDERPLATE

THIS IS A C.A.D. GENERATED DRAWING DO NOT MAKE MANUAL REVISIONS TO MASTER.

846/896 SERIES HIGH TEMP CARD EDGE CONNECTOR PART NUMBER: 896-030-540-807

YOUR CONNECTION TO QUALITY & SERVICE

**EDAC INC** TORONTO, ONTARIO CANADA