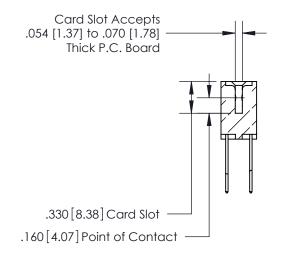

**Contact Code 560** 

INSULATOR MATERIAL: THERMOPLASTIC POLYESTER, UL 94V-0 CONTACT MATERIAL; COPPER, NICKEL, TIN ALLOY CA-725 CONTACT PLATING: GOLD ON THE MATING AREA, TIN-LEAD ON THE CONTACT TAILS, NICKEL UNDERPLATE

**Contact Code 558** 

## 846/896 SERIES HIGH TEMP CARD EDGE CONNECTOR CONTACT CODE 555,556,558,559,560 DIMENSIONS

.150 [3.81]

YOUR CONNECTION TO QUALITY & SERVICE

**Contact Code 559** 

**EDAC INC** TORONTO, ONTARIO CANADA

THESE DRAWINGS AND SPECIFICATIONS ARE THE PROPERTY OF EDAC INC.,AND SHALL NOT BE REPRODUCED, OR COPIED OR USED AS THE BASIS FOR THE MANUFACTURE OR SALE OF APPARATUS WITHOUT WRITTEN PERMISSION.