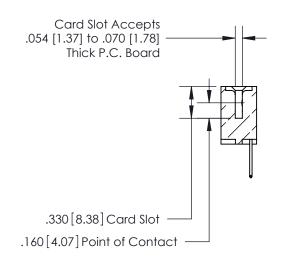

.165[4.19] .375 [9.54] .125(3.18) to .210(5.33) .125(3.18) to .210(5.33)

**Contact Code 558** 

**Contact Code 559** 

**Contact Code 560** 

INSULATOR MATERIAL: THERMOPLASTIC POLYESTER, UL 94V-0 CONTACT MATERIAL; COPPER, NICKEL, TIN ALLOY CA-725 CONTACT PLATING: GOLD ON THE MATING AREA, TIN-LEAD ON THE CONTACT TAILS, NICKEL UNDERPLATE

## 846/896 SERIES HIGH TEMP CARD EDGE CONNECTOR CONTACT CODE 555,556,558,559,560 DIMENSIONS

YOUR CONNECTION TO QUALITY & SERVICE

**EDAC INC** TORONTO, ONTARIO CANADA

THESE DRAWINGS AND SPECIFICATIONS ARE THE PROPERTY OF EDAC INC.,AND SHALL NOT BE REPRODUCED, OR COPIED OR USED AS THE BASIS FOR THE MANUFACTURE OR SALE OF APPARATUS WITHOUT WRITTEN PERMISSION.