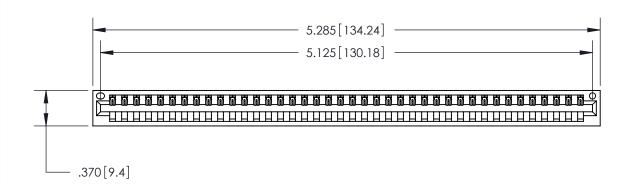

<u>Contact Dimensions:</u> 526-P.C. Tail .018 Sq. (0.46 Sq.) - Tail LG. =.350 (8.89) .125 (3.18) Contact Spacing x .250 (6.35) Row Spacing

THIS IS A C.A.D. GENERATED DRAWING DO NOT MAKE MANUAL REVISIONS TO MASTER.

## 846/896 SERIES HIGH TEMP CARD EDGE CONNECTOR PART NUMBER: 896-040-526-101

YOUR CONNECTION TO QUALITY & SERVICE

**EDAC INC** TORONTO, ONTARIO CANADA

THESE DRAWINGS AND SPECIFICATIONS ARE THE PROPERTY OF EDAC INC.,AND SHALL NOT BE REPRODUCED, OR COPIED OR USED AS THE BASIS FOR THE MANUFACTURE OR SALE OF APPARATUS WITHOUT WRITTEN PERMISSION.