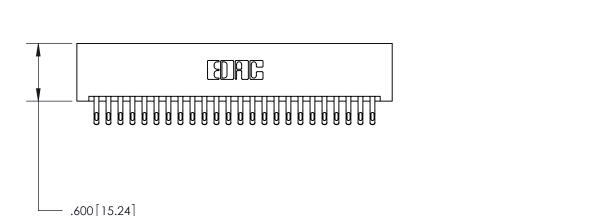

ISSUE NUMBER

ORIGINAL

(1)

Card Slot Accepts .054 [1.37] to .070 [1.78] Thick P.C. Board .330[8.38] Card Slot -.160 [4.07] Point of Contact -

INSULATOR MATERIAL: THERMOPLASTIC POLYESTER, UL 94V-0 CONTACT MATERIAL; COPPER, NICKEL, TIN ALLOY CA-725 CONTACT PLATING: GOLD ON THE MATING AREA, TIN-LEAD

ON THE CONTACT TAILS, NICKEL UNDERPLATE

YOUR CONNECTION TO QUALITY & SERVICE

**EDAC INC** TORONTO, ONTARIO CANADA

PART NUMBER: 896-048-555-201

846/896 SERIES HIGH TEMP CARD EDGE CONNECTOR

THESE DRAWINGS AND SPECIFICATIONS ARE THE PROPERTY OF EDAC INC.,AND SHALL NOT BE REPRODUCED, OR COPIED OR USED AS THE BASIS FOR THE MANUFACTURE OR SALE OF APPARATUS WITHOUT WRITTEN PERMISSION.

| ACAD REFERENCE NO. | 846-ENG-MASTER   |
|--------------------|------------------|
| DRAWN: J.LEE       | DATE: APR. 22/09 |
| CHECKED:           | DATE:            |
| SCALE: 1:1         | SHEET 1 OF 2     |
| DRAWING NUMBER     | ISSUE            |
| 846-ENG-MASTER     | : 1              |