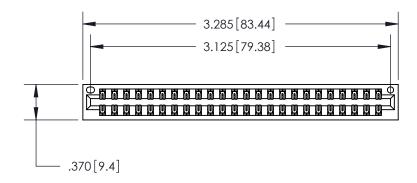

<u>Contact Dimensions:</u> 555-Extender Board Bend (Code 500 Contacts) See Sheet 2 for Contact Code 555, 556, 558, 559, 560 Dimensions

THIS IS A C.A.D. GENERATED DRAWING DO NOT MAKE MANUAL REVISIONS TO MASTER.

ISSUE NUMBER

ORIGINAL

(1)

Card Slot Accepts .054 [1.37] to .070 [1.78] Thick P.C. Board .330[8.38] Card Slot -.160 [4.07] Point of Contact -

INSULATOR MATERIAL: THERMOPLASTIC POLYESTER, UL 94V-0 CONTACT MATERIAL; COPPER, NICKEL, TIN ALLOY CA-725 CONTACT PLATING: GOLD ON THE MATING AREA, TIN-LEAD

ON THE CONTACT TAILS, NICKEL UNDERPLATE

YOUR CONNECTION TO QUALITY & SERVICE

**EDAC INC** TORONTO, ONTARIO CANADA

PART NUMBER: 896-048-555-201

846/896 SERIES HIGH TEMP CARD EDGE CONNECTOR

THESE DRAWINGS AND SPECIFICATIONS ARE THE PROPERTY OF EDAC INC.,AND SHALL NOT BE REPRODUCED, OR COPIED OR USED AS THE BASIS FOR THE MANUFACTURE OR SALE OF APPARATUS WITHOUT WRITTEN PERMISSION.

| ACAD REFERENCE NO. | 846-ENG-MASTER   |
|--------------------|------------------|
| DRAWN: J.LEE       | DATE: APR. 22/09 |
| CHECKED:           | DATE:            |
| SCALE: 1:1         | SHEET 1 OF 2     |
| DRAWING NUMBER     | ISSUE            |
| 846-ENG-MASTER     | : 1              |