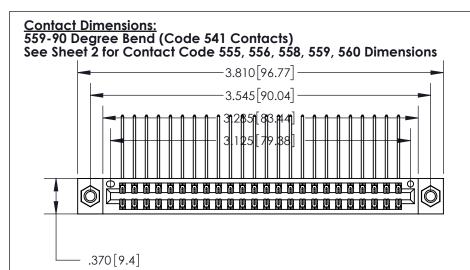

ISSUE NUMBER

ORIGINAL

(1)

846/896 SERIES HIGH TEMP CARD EDGE CONNECTOR PART NUMBER: 896-048-559-807

**EDAC INC** 

TORONTO, ONTARIO

CANADA

YOUR CONNECTION TO QUALITY & SERVICE