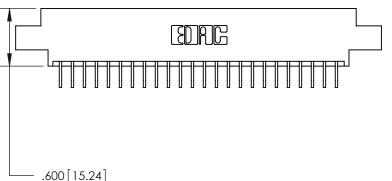

ISSUE NUMBER

ORIGINAL

(1)

846/896 SERIES HIGH TEMP CARD EDGE CONNECTOR PART NUMBER: 896-048-559-807

**EDAC INC** 

TORONTO, ONTARIO

CANADA

YOUR CONNECTION TO QUALITY & SERVICE