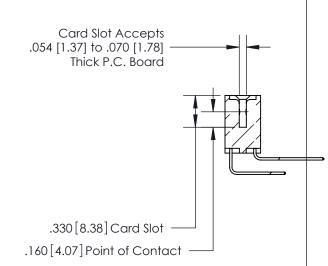

## 846/896 SERIES HIGH TEMP CARD EDGE CONNECTOR CONTACT CODE 555,556,558,559,560 DIMENSIONS

.150 [3.81]

YOUR CONNECTION TO QUALITY & SERVICE

**Contact Code 559** 

**EDAC INC** TORONTO, ONTARIO CANADA

THESE DRAWINGS AND SPECIFICATIONS ARE THE PROPERTY OF EDAC INC.,AND SHALL NOT BE REPRODUCED, OR COPIED OR USED AS THE BASIS FOR THE MANUFACTURE OR SALE OF APPARATUS WITHOUT WRITTEN PERMISSION.