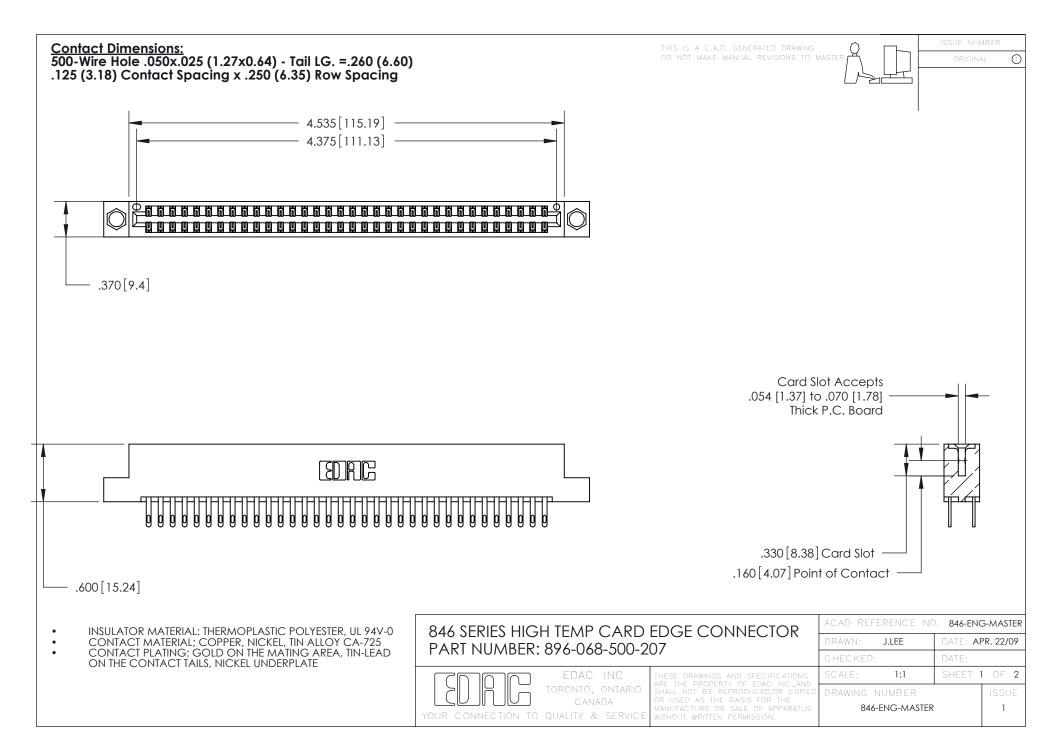

846 SERIES HIGH TEMP CARD EDGE CONNECTOR CONTACT CODE 555,556,558,559,560 DIMENSIONS

YOUR CONNECTION TO QUALITY & SERVICE

**Outside Tails** 

**Outside Tails** 

|   | ACAD REFERENCE NO. 846-ENG-MASTER |                  |
|---|-----------------------------------|------------------|
|   | DRAWN: J.LEE                      | DATE: APR. 22/09 |
|   | CHECKED:                          | DATE:            |
|   | SCALE: 1:1                        | SHEET 2 OF 2     |
| 0 | DRAWING NUMBER                    | ISSUE            |