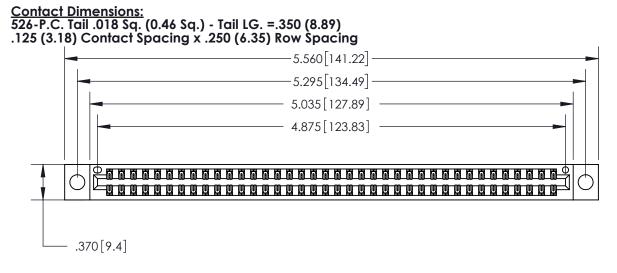

846/896 SERIES HIGH TEMP CARD EDGE CONNECTOR PART NUMBER: 896-076-526-804

YOUR CONNECTION TO QUALITY & SERVICE

**EDAC INC** TORONTO, ONTARIO CANADA

THESE DRAWINGS AND SPECIFICATIONS ARE THE PROPERTY OF EDAC INC.,AND SHALL NOT BE REPRODUCED, OR COPIED OR USED AS THE BASIS FOR THE MANUFACTURE OR SALE OF APPARATUS WITHOUT WRITTEN PERMISSION.

| ACAD REFERENCE NO. | 846-ENG-MASTER   |
|--------------------|------------------|
| DRAWN: J.LEE       | DATE: APR. 22/09 |
| CHECKED:           | DATE:            |
| SCALE: 1:1         | SHEET 1 OF 2     |
| DRAWING NUMBER     | ISSUE            |
| 846-ENG-MASTER     | 1                |