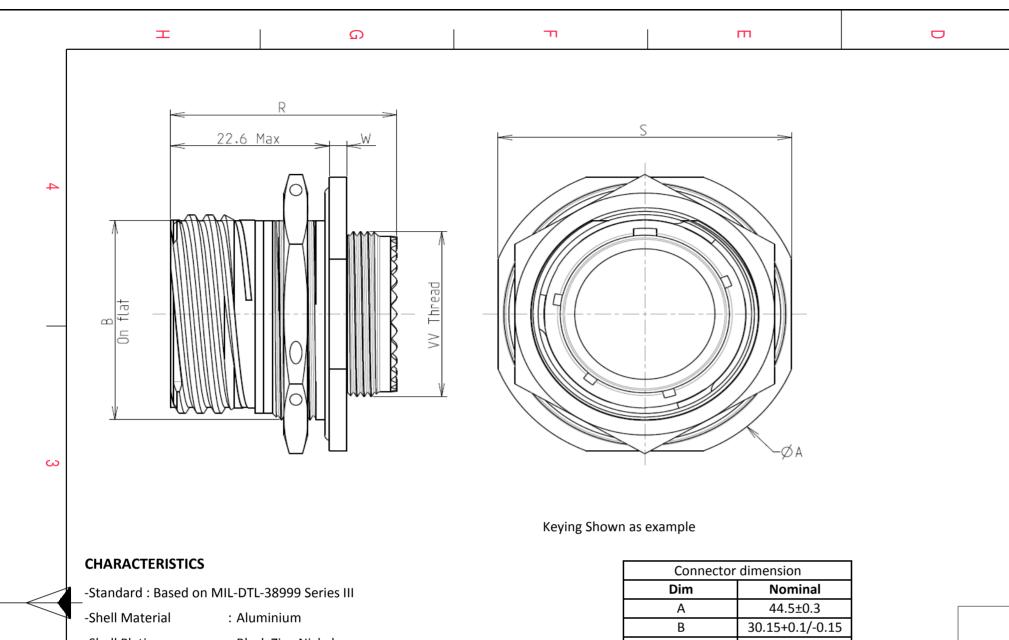

| -        | D I                                                                                                                                                                                                                                                                                                                                                                                           | г                 | m                                                                                                                                                                                     | t                          |                               | 0                                                                                                                          | ₽                                                                                                                        | A                                                                                                              |       |
|----------|-----------------------------------------------------------------------------------------------------------------------------------------------------------------------------------------------------------------------------------------------------------------------------------------------------------------------------------------------------------------------------------------------|-------------------|---------------------------------------------------------------------------------------------------------------------------------------------------------------------------------------|----------------------------|-------------------------------|----------------------------------------------------------------------------------------------------------------------------|--------------------------------------------------------------------------------------------------------------------------|----------------------------------------------------------------------------------------------------------------|-------|
| 4        | R<br>22.6 Max<br>H<br>H<br>H<br>H<br>H<br>H<br>H<br>H<br>H<br>H<br>H<br>H<br>H<br>H<br>H<br>H<br>H<br>H<br>H                                                                                                                                                                                                                                                                                  |                   |                                                                                                                                                                                       |                            |                               |                                                                                                                            | WN AS EXAMPLE                                                                                                            |                                                                                                                | 4     |
|          |                                                                                                                                                                                                                                                                                                                                                                                               |                   |                                                                                                                                                                                       |                            |                               | LATOUT SHOT                                                                                                                | WIN AJ EAAIVIPLE                                                                                                         |                                                                                                                |       |
|          |                                                                                                                                                                                                                                                                                                                                                                                               | Keying Shown as e | example                                                                                                                                                                               |                            |                               |                                                                                                                            |                                                                                                                          |                                                                                                                |       |
|          |                                                                                                                                                                                                                                                                                                                                                                                               | F                 | Connector dimension Dim Nominal                                                                                                                                                       | ]                          |                               |                                                                                                                            |                                                                                                                          |                                                                                                                |       |
| 2        | -Standard : Based on MIL-DTL-38999 Series III-Shell Material: Aluminium-Shell Plating: Black Zinc Nickel-Insulator: Thermoplastic-Contacts: Copper Alloy-Seals & Grommet: Silicon Elastomer-Contact Plating: Gold over copper Alloy 0.8µm minin-Durability: 500 Mating cycles-Delivered without Souriau contacts-Temperature Range: -65°C to +175°C-Salt Spray: 500 hours-Mass: 35.51 g ± 10% |                   | A         44.5±0.3           B         30.15+0.1/-0.15           R         32.5Max           S         41.3±0.4           W         2.2+0.9/-0.1           VV THREAD         M25x1-6g |                            | ISS DATE<br>Designed By:      | the Specifications issued by<br>(professional recon<br><b>PN: 8D</b><br>First Release<br>Latest modification - by<br>Date: | ducts which does not cor<br>either of the Parties or b<br>nmendation, technical no<br>Country Jurisdi<br>FR<br>717Z08PAL | nply with<br>y a third party<br>tice.)<br>ction & Control List<br>Not Listed<br>MOD N<br>CUSTOMER DRAWING      | 2<br> |
|          |                                                                                                                                                                                                                                                                                                                                                                                               |                   |                                                                                                                                                                                       |                            | TITLE Aluminium Receptacle 8D |                                                                                                                            |                                                                                                                          | e 8D series                                                                                                    |       |
| <u> </u> | BASIC SERIES:8D7-17SHELL TYPE: Jam nut Receptacle                                                                                                                                                                                                                                                                                                                                             | Z 08 P A L        | Delivered W/                                                                                                                                                                          | O Contacts                 | SCALE<br>NA                   | Genera<br>Tolera<br>±                                                                                                      | ances:                                                                                                                   | NPRDS / PROJECT<br><b>859</b>                                                                                  | 1     |
|          | CONTACT TYPE : Standard Crimp Contact SHELL SIZE : 17                                                                                                                                                                                                                                                                                                                                         |                   | ORIEN<br>CONTACT TYPE : PIN(50                                                                                                                                                        | ITATION : A<br>00 Matings) | SOURIAU                       | WWW.SOUR                                                                                                                   | IAU.COM                                                                                                                  | This document is the property of<br>SOURIAU<br>it must not be reproduced or<br>communicated without permission |       |
|          | PLATING : Z = Black Zinc Nickel                                                                                                                                                                                                                                                                                                                                                               |                   | CONTACT LAYO                                                                                                                                                                          | DUT : 17-08                | FORMAT<br>A3                  |                                                                                                                            | RIAU DRG N°<br>17Z08PAL-C                                                                                                | SHEET<br>1/2                                                                                                   |       |
|          | H G                                                                                                                                                                                                                                                                                                                                                                                           | F                 | E                                                                                                                                                                                     |                            | D I                           | C                                                                                                                          | B                                                                                                                        | A                                                                                                              |       |