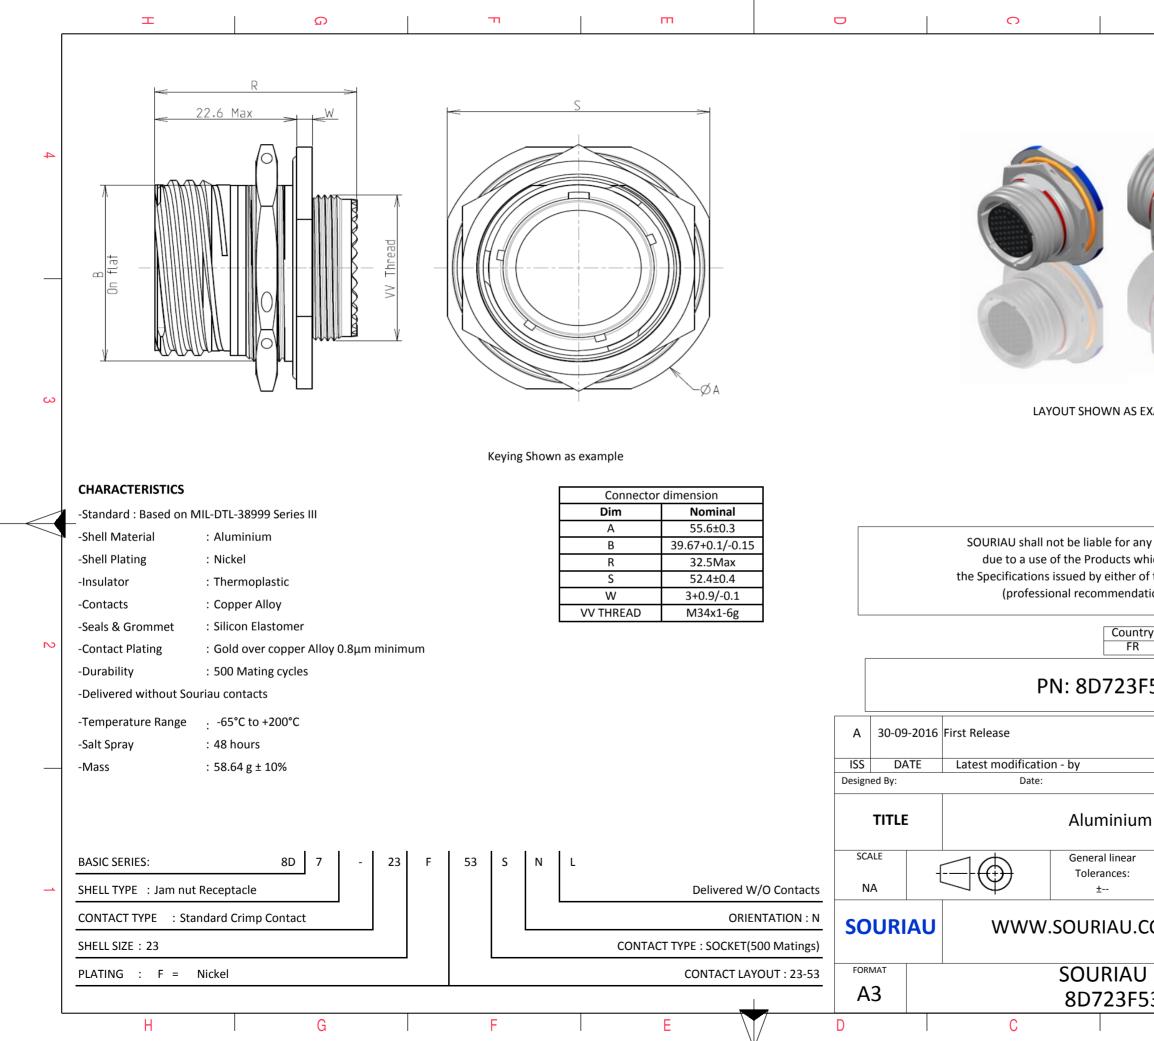

| ω                                                                        |                                                                                                           |                           |  | A |              | _ |  |  |  |
|--------------------------------------------------------------------------|-----------------------------------------------------------------------------------------------------------|---------------------------|--|---|--------------|---|--|--|--|
|                                                                          |                                                                                                           |                           |  |   |              | 4 |  |  |  |
| AS EXAMPLE                                                               |                                                                                                           |                           |  |   |              | 3 |  |  |  |
| r any non-confi<br>s which does n<br>er of the Partie<br>ndation, techni | ot cor<br>es or b                                                                                         | nply with<br>y a third pa |  |   |              |   |  |  |  |
| JINTTY J<br>FR<br>3F53SNL                                                |                                                                                                           | ction & Cor<br>Not Listec |  |   |              | 2 |  |  |  |
|                                                                          |                                                                                                           |                           |  |   | MOD N°       | - |  |  |  |
| um Recep                                                                 | CUSTOMER DRAWING                                                                                          |                           |  |   |              |   |  |  |  |
| ar<br>:                                                                  | NPRDS / PROJECT<br>859                                                                                    |                           |  |   |              |   |  |  |  |
| J.COM                                                                    | COM This document is the property of SOURIAU it must not be reproduced or communicated without permission |                           |  |   |              |   |  |  |  |
| U DRG I<br>F53SNL-                                                       |                                                                                                           |                           |  |   | SHEET<br>1/2 |   |  |  |  |
| В                                                                        |                                                                                                           |                           |  | Α |              | - |  |  |  |
|                                                                          |                                                                                                           |                           |  |   |              |   |  |  |  |