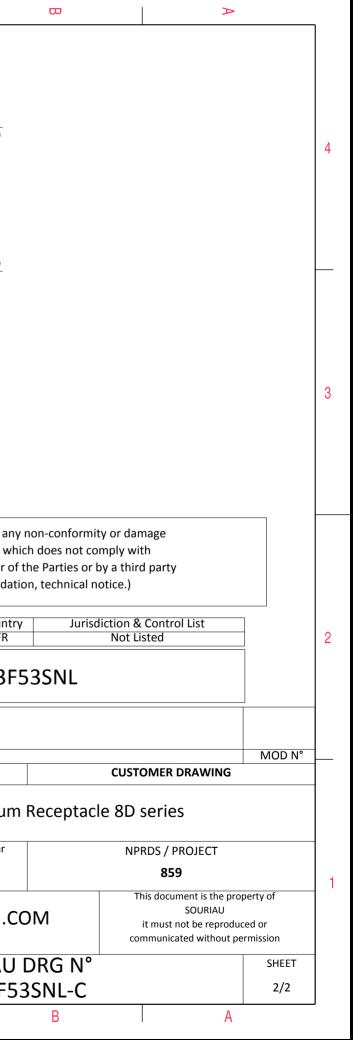

|   | Ξ                                                                                                                                                                                                                                                                                                                                                                                                                            | ۵                                                                                                                                                                                                                                                                                                                                                                                                                                                                                                                                                                                                                                                                                                                                                                                                                                                                                                                                                                                                                                                                                                                                                                                                                                                                                                                                                                                                                                                                                                                                                                                                                                                                                                                                                                                                                                                                                                                                                                                                                                                                                                                                                                                                                                                                                                                                                                                                                                                                                                                                                                                                                                                                                                                                                                                                                                     | г | п | D            | 0                                                       |                                                                                         |
|---|------------------------------------------------------------------------------------------------------------------------------------------------------------------------------------------------------------------------------------------------------------------------------------------------------------------------------------------------------------------------------------------------------------------------------|---------------------------------------------------------------------------------------------------------------------------------------------------------------------------------------------------------------------------------------------------------------------------------------------------------------------------------------------------------------------------------------------------------------------------------------------------------------------------------------------------------------------------------------------------------------------------------------------------------------------------------------------------------------------------------------------------------------------------------------------------------------------------------------------------------------------------------------------------------------------------------------------------------------------------------------------------------------------------------------------------------------------------------------------------------------------------------------------------------------------------------------------------------------------------------------------------------------------------------------------------------------------------------------------------------------------------------------------------------------------------------------------------------------------------------------------------------------------------------------------------------------------------------------------------------------------------------------------------------------------------------------------------------------------------------------------------------------------------------------------------------------------------------------------------------------------------------------------------------------------------------------------------------------------------------------------------------------------------------------------------------------------------------------------------------------------------------------------------------------------------------------------------------------------------------------------------------------------------------------------------------------------------------------------------------------------------------------------------------------------------------------------------------------------------------------------------------------------------------------------------------------------------------------------------------------------------------------------------------------------------------------------------------------------------------------------------------------------------------------------------------------------------------------------------------------------------------------|---|---|--------------|---------------------------------------------------------|-----------------------------------------------------------------------------------------|
|   |                                                                                                                                                                                                                                                                                                                                                                                                                              | Contact Layout                                                                                                                                                                                                                                                                                                                                                                                                                                                                                                                                                                                                                                                                                                                                                                                                                                                                                                                                                                                                                                                                                                                                                                                                                                                                                                                                                                                                                                                                                                                                                                                                                                                                                                                                                                                                                                                                                                                                                                                                                                                                                                                                                                                                                                                                                                                                                                                                                                                                                                                                                                                                                                                                                                                                                                                                                        |   |   |              | Panel cutout                                            |                                                                                         |
| 4 | ×                                                                                                                                                                                                                                                                                                                                                                                                                            | Сади<br>Сади<br>Сади<br>Сади<br>Сади<br>Сади<br>Сади<br>Сади<br>Сади<br>Сади<br>Сади<br>Сади<br>Сади<br>Сади<br>Сади<br>Сади<br>Сади<br>Сади<br>Сади<br>Сади<br>Сади<br>Сади<br>Сади<br>Сади<br>Сади<br>Сади<br>Сади<br>Сади<br>Сади<br>Сади<br>Сади<br>Сади<br>Сади<br>Сади<br>Сади<br>Сади<br>Сади<br>Сади<br>Сади<br>Сади<br>Сади<br>Сади<br>Сади<br>Сади<br>Сади<br>Сади<br>Сади<br>Сади<br>Сади<br>Сади<br>Сади<br>Сади<br>Сади<br>Сади<br>Сади<br>Сади<br>Сади<br>Сади<br>Сади<br>Сади<br>Сади<br>Сади<br>Сади<br>Сади<br>Сади<br>Сади<br>Сади<br>Сади<br>Сади<br>Сади<br>Сади<br>Сади<br>Сади<br>Сади<br>Сади<br>Сади<br>Сади<br>Сади<br>Сади<br>Сади<br>Сади<br>Сади<br>Сади<br>Сади<br>Сади<br>Сади<br>Сади<br>Сади<br>Сади<br>Сади<br>Сади<br>Сади<br>Сади<br>Сади<br>Сади<br>Сади<br>Сади<br>Сади<br>Сади<br>Сади<br>Сади<br>Сади<br>Сади<br>Сади<br>Сади<br>Сади<br>Сади<br>Сади<br>Сади<br>Сади<br>Сади<br>Сади<br>Сади<br>Сади<br>Сади<br>Сади<br>Сади<br>Сади<br>Сади<br>Сади<br>Сади<br>Сади<br>Сади<br>Сади<br>Сади<br>Сади<br>Сади<br>Сади<br>Сади<br>Сади<br>Сади<br>Сади<br>Сади<br>Сади<br>Сади<br>Сади<br>Сади<br>Сади<br>Сади<br>Сади<br>Сади<br>Сади<br>Сади<br>Сади<br>Сади<br>Сади<br>Сади<br>Сади<br>Сади<br>Сади<br>Сади<br>Сади<br>Сади<br>Сади<br>Сади<br>Сади<br>Сади<br>Сади<br>Сади<br>Сади<br>Сади<br>Сади<br>Сади<br>Сади<br>Сади<br>Сади<br>Сади<br>Сади<br>Сади<br>Сади<br>Сади<br>Сади<br>Сади<br>Сади<br>Сади<br>Сади<br>Сади<br>Сади<br>Сади<br>Сади<br>Сади<br>Сади<br>Сади<br>Сади<br>Сади<br>Сади<br>Сади<br>Сади<br>Сади<br>Сади<br>Сади<br>Сади<br>Сади<br>Сади<br>Сади<br>Сади<br>Сади<br>Сади<br>Сади<br>Сади<br>Сади<br>Сади<br>Сади<br>Сади<br>Сади<br>Сади<br>Сади<br>Сади<br>Сади<br>Сади<br>Сади<br>Сади<br>Сади<br>Сади<br>Сади<br>Сади<br>Сади<br>Сади<br>Сади<br>Сади<br>Садии<br>Сади<br>Сади<br>Сади<br>Сади<br>Сади<br>Сади<br>Сади<br>Сади<br>Сади<br>Сади<br>Сади<br>Сади<br>Сади<br>Сади<br>Сади<br>Сади<br>Сади<br>Сади<br>Сади<br>Сади<br>Сади<br>Сади<br>Сади<br>Сади<br>Сади<br>Сади<br>Сади<br>Сади<br>Сади<br>Сади<br>Сади<br>Сади<br>Сади<br>Сади<br>Сади<br>Сади<br>Сади<br>Сади<br>Сади<br>Сади<br>Сади<br>Сади<br>Сади<br>Сади<br>Сади<br>Сади<br>Сади<br>Сади<br>Сади<br>Сади<br>Сади<br>Сади<br>Сади<br>Сади<br>Сади<br>Сади<br>Сади<br>Сади<br>Сади<br>Сади<br>Сади<br>Сади<br>Сади<br>Сади<br>Сади<br>Сади<br>Сади<br>Сади<br>Сади<br>Сади<br>Сади<br>Сади<br>Сади<br>Сади<br>Сади<br>Сади<br>Сади<br>Сади<br>Сади<br>Сади<br>Сади<br>Сади<br>Сади<br>Сади<br>Сади<br>Сади<br>Сади<br>Сади<br>Сади<br>Сади<br>Сади<br>Сади<br>Сади<br>Сади<br>Сади<br>Сади<br>Сади<br>Сади<br>Сади<br>Сади<br>Сади<br>Сади<br>Сади<br>Сади<br>Сади<br>Сади<br>Сади<br>Сади<br>Сади<br>Сади<br>Сади<br>Сади<br>Сади<br>Сади<br>Сади<br>Сади<br>Сади<br>Сади<br>Сади<br>Сади |   |   |              | JAM NUT RECEPTACLE (T                                   | YPE 7)                                                                                  |
|   | Contact<br>position<br>ID         Locat<br>X-axis<br>(mm)           A         +.112 (2.84)           B         +.225 (5.72)           C         +.336 (8.53)           D         +.450 (11.43)           F         +.450 (11.43)           F         +.450 (11.43)           H         +.225 (5.72)           J        225 (5.72)           J        225 (5.72)           K        336 (8.53)           L        450 (11.43) | Contacts<br>(Insert arrangement 23-53)           tion         Location           Y-axis<br>(mm)         Contact<br>position ID         Location           Y-axis<br>(mm)         Y-axis<br>(mm)         Y-axis<br>(mm)           *4.55 (11.56)         g        225 (5.72)        260 (6.60)           *326 (8.26)         g        336 (8.53)        105 (1.65)           *130 (3.30)         h        338 (8.53)        005 (1.65)           -130 (3.30)         m        225 (5.72)         +.280 (8.60)          310 (3.30)         m        225 (5.72)         +.280 (8.60)          410 (10.41)         g         +.112 (2.84)         +.195 (4.95)          326 (8.26)         n        112 (2.84)         +.326 (8.26)          410 (10.41)         g         +.000 (0.00)         +.280 (8.65)          326 (8.26)         f         +.122 (2.84)         +.195 (4.95)          326 (8.26)         f         +.212 (2.72)         +.200 (0.00)          410 (10.41)         g         +.112 (2.84)         +.195 (4.95)          326 (8.26)         f         +.225 (5.72)         +.200 (0.00)          326 (3.62)         f         <                                                                                                                                                                                                                                                                                                                                                                                                                                                                                                                                                                                                                                                                                                                                                                                                                                                                                                                                                                                                                                                                                                                                                                                                                                                                                                                                                                                                                                                                                                                                                                                                                                                                                      |   |   |              | ØC                                                      |                                                                                         |
| ယ | M -450 (11.43)<br>N -450 (11.43)<br>P -336 (8.53)<br>R -225 (5.72)<br>S -112 (2.84)<br>T +000 (0.00)<br>U +.112 (2.84)<br>V +225 (5.72)                                                                                                                                                                                                                                                                                      | • 000 (0.00)         1         + 225 (5.72)         - 130 (3.30)           + 130 (3.30)         µ         + .112 (2.84)        195 (4.95)           + 325 (8.26)         µ         + .000 (0.00)        260 (6.60)           + 390 (9.91)         µ        112 (2.84)        195 (4.95)           + .455 (11.56)         µ        225 (5.72)        130 (3.30)           + .390 (9.91)         µ        225 (5.72)        130 (3.30)           + .390 (9.91)         µ        225 (5.72)         + .130 (3.30)           + .390 (9.66)         A        112 (2.84)         + .195 (4.95)           Contacts         (Insert arrangement 22-53)         -         -                                                                                                                                                                                                                                                                                                                                                                                                                                                                                                                                                                                                                                                                                                                                                                                                                                                                                                                                                                                                                                                                                                                                                                                                                                                                                                                                                                                                                                                                                                                                                                                                                                                                                                                                                                                                                                                                                                                                                                                                                                                                                                                                                                    |   |   |              | B 40                                                    | Nominal<br>0.26+0/-0.25<br>53+0.25/-0                                                   |
|   | Contact<br>position         Local<br>(mm)           ID         (mm)           W         +.336 (8.53)           X         +.336 (8.53)           Y         +.336 (8.53)           Z         +.336 (8.53)           a         +.225 (5.72)           µ         +.112 (2.84)                                                                                                                                                    | ton         Contact<br>position ID         Location           Y-axis<br>(mm)         Contact<br>position ID         X-axis<br>(mm)         Y-axis<br>(mm)           +.195 (4.95)         BB         +.000 (0.00)         +.130 (3.30)           +.065 (1.65)         CC         +.112 (2.84)        065 (1.65)          065 (1.65)         DD         +.112 (2.84)        065 (1.65)          195 (4.95)         EE         +.000 (0.00)        130 (3.30)          200 (6.60)         FF        112 (2.84)        005 (1.65)          323 (9.91)         HH         +.000 (0.00)         +.005 (1.65)          390 (9.91)         HH         +.000 (0.00)         +.000 (0.00)                                                                                                                                                                                                                                                                                                                                                                                                                                                                                                                                                                                                                                                                                                                                                                                                                                                                                                                                                                                                                                                                                                                                                                                                                                                                                                                                                                                                                                                                                                                                                                                                                                                                                                                                                                                                                                                                                                                                                                                                                                                                                                                                                       |   |   |              |                                                         |                                                                                         |
|   | size no. co                                                                                                                                                                                                                                                                                                                                                                                                                  | mber of Size Service Contact Supersede<br>ontacts contacts rating location<br>53 20 I All MIS20056-53                                                                                                                                                                                                                                                                                                                                                                                                                                                                                                                                                                                                                                                                                                                                                                                                                                                                                                                                                                                                                                                                                                                                                                                                                                                                                                                                                                                                                                                                                                                                                                                                                                                                                                                                                                                                                                                                                                                                                                                                                                                                                                                                                                                                                                                                                                                                                                                                                                                                                                                                                                                                                                                                                                                                 | 5 |   |              | due to a use the Specifications                         | ot be liable for any<br>of the Products whi<br>issued by either of<br>onal recommendati |
| N |                                                                                                                                                                                                                                                                                                                                                                                                                              |                                                                                                                                                                                                                                                                                                                                                                                                                                                                                                                                                                                                                                                                                                                                                                                                                                                                                                                                                                                                                                                                                                                                                                                                                                                                                                                                                                                                                                                                                                                                                                                                                                                                                                                                                                                                                                                                                                                                                                                                                                                                                                                                                                                                                                                                                                                                                                                                                                                                                                                                                                                                                                                                                                                                                                                                                                       |   |   |              |                                                         | Country<br>FR                                                                           |
|   |                                                                                                                                                                                                                                                                                                                                                                                                                              |                                                                                                                                                                                                                                                                                                                                                                                                                                                                                                                                                                                                                                                                                                                                                                                                                                                                                                                                                                                                                                                                                                                                                                                                                                                                                                                                                                                                                                                                                                                                                                                                                                                                                                                                                                                                                                                                                                                                                                                                                                                                                                                                                                                                                                                                                                                                                                                                                                                                                                                                                                                                                                                                                                                                                                                                                                       |   |   |              | P                                                       | N: 8D723F                                                                               |
|   |                                                                                                                                                                                                                                                                                                                                                                                                                              |                                                                                                                                                                                                                                                                                                                                                                                                                                                                                                                                                                                                                                                                                                                                                                                                                                                                                                                                                                                                                                                                                                                                                                                                                                                                                                                                                                                                                                                                                                                                                                                                                                                                                                                                                                                                                                                                                                                                                                                                                                                                                                                                                                                                                                                                                                                                                                                                                                                                                                                                                                                                                                                                                                                                                                                                                                       |   |   |              | -09-2016 First Release DATE Latest modificatio r: Date: | n - by                                                                                  |
|   |                                                                                                                                                                                                                                                                                                                                                                                                                              |                                                                                                                                                                                                                                                                                                                                                                                                                                                                                                                                                                                                                                                                                                                                                                                                                                                                                                                                                                                                                                                                                                                                                                                                                                                                                                                                                                                                                                                                                                                                                                                                                                                                                                                                                                                                                                                                                                                                                                                                                                                                                                                                                                                                                                                                                                                                                                                                                                                                                                                                                                                                                                                                                                                                                                                                                                       |   |   | тіт          | TITLE Aluminium                                         |                                                                                         |
| _ |                                                                                                                                                                                                                                                                                                                                                                                                                              |                                                                                                                                                                                                                                                                                                                                                                                                                                                                                                                                                                                                                                                                                                                                                                                                                                                                                                                                                                                                                                                                                                                                                                                                                                                                                                                                                                                                                                                                                                                                                                                                                                                                                                                                                                                                                                                                                                                                                                                                                                                                                                                                                                                                                                                                                                                                                                                                                                                                                                                                                                                                                                                                                                                                                                                                                                       |   |   | SCALE        |                                                         | General linear<br>Tolerances:<br>±                                                      |
|   |                                                                                                                                                                                                                                                                                                                                                                                                                              |                                                                                                                                                                                                                                                                                                                                                                                                                                                                                                                                                                                                                                                                                                                                                                                                                                                                                                                                                                                                                                                                                                                                                                                                                                                                                                                                                                                                                                                                                                                                                                                                                                                                                                                                                                                                                                                                                                                                                                                                                                                                                                                                                                                                                                                                                                                                                                                                                                                                                                                                                                                                                                                                                                                                                                                                                                       |   |   | SOUI         | OURIAU WWW.SOURIAU                                      |                                                                                         |
|   |                                                                                                                                                                                                                                                                                                                                                                                                                              |                                                                                                                                                                                                                                                                                                                                                                                                                                                                                                                                                                                                                                                                                                                                                                                                                                                                                                                                                                                                                                                                                                                                                                                                                                                                                                                                                                                                                                                                                                                                                                                                                                                                                                                                                                                                                                                                                                                                                                                                                                                                                                                                                                                                                                                                                                                                                                                                                                                                                                                                                                                                                                                                                                                                                                                                                                       |   |   | FORMAT<br>A3 |                                                         | SOURIAU<br>8D723F5                                                                      |
|   | Н                                                                                                                                                                                                                                                                                                                                                                                                                            | G                                                                                                                                                                                                                                                                                                                                                                                                                                                                                                                                                                                                                                                                                                                                                                                                                                                                                                                                                                                                                                                                                                                                                                                                                                                                                                                                                                                                                                                                                                                                                                                                                                                                                                                                                                                                                                                                                                                                                                                                                                                                                                                                                                                                                                                                                                                                                                                                                                                                                                                                                                                                                                                                                                                                                                                                                                     | F | E | D            | C                                                       |                                                                                         |