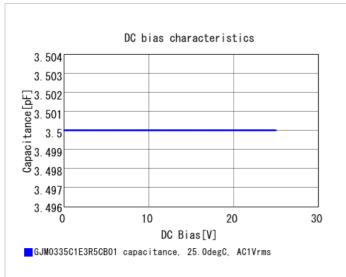

## **Specifications**

Size code in inch(mm)

| Capacitance                                      | 3.5pF ±0.25pF |
|--------------------------------------------------|---------------|
| Rated voltage                                    | 25Vdc         |
| Temperature characteristics (complied standard)  | COG(EIA)      |
| Temperature coefficient                          | 0±30ppm/°C    |
| Temperature range of temperature characteristics | 25 to 125°C   |
| Operating temperature range                      | -55 to 125°C  |