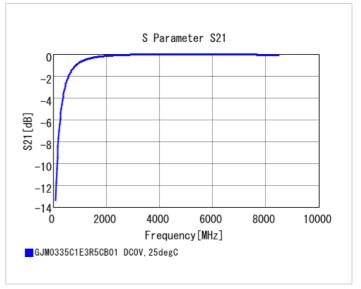

## **Specifications**

Size code in inch(mm)

| Capacitance                                      | 3.5pF ±0.25pF |
|--------------------------------------------------|---------------|
| Rated voltage                                    | 25Vdc         |
| Temperature characteristics (complied standard)  | COG(EIA)      |
| Temperature coefficient                          | 0±30ppm/°C    |
| Temperature range of temperature characteristics | 25 to 125°C   |
| Operating temperature range                      | -55 to 125°C  |