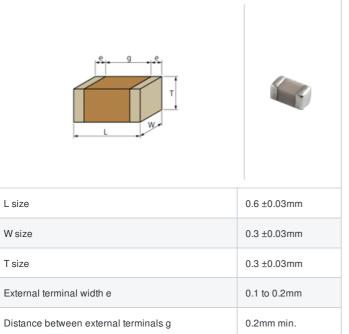

#### Shape

## **Specifications**

Size code in inch(mm)

| Capacitance                                      | 3.5pF ±0.25pF |
|--------------------------------------------------|---------------|
| Rated voltage                                    | 25Vdc         |
| Temperature characteristics (complied standard)  | COG(EIA)      |
| Temperature coefficient                          | 0±30ppm/°C    |
| Temperature range of temperature characteristics | 25 to 125°C   |
| Operating temperature range                      | -55 to 125°C  |