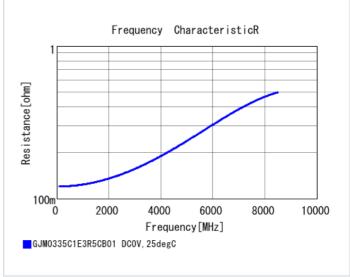

## **Specifications**

Size code in inch(mm)

| Capacitance                                      | 3.5pF ±0.25pF |
|--------------------------------------------------|---------------|
| Rated voltage                                    | 25Vdc         |
| Temperature characteristics (complied standard)  | COG(EIA)      |
| Temperature coefficient                          | 0±30ppm/°C    |
| Temperature range of temperature characteristics | 25 to 125°C   |
| Operating temperature range                      | -55 to 125°C  |