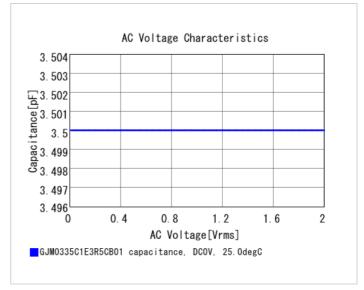

## **Specifications**

Size code in inch(mm)

| Capacitance                                      | 3.5pF ±0.25pF |
|--------------------------------------------------|---------------|
| Rated voltage                                    | 25Vdc         |
| Temperature characteristics (complied standard)  | COG(EIA)      |
| Temperature coefficient                          | 0±30ppm/°C    |
| Temperature range of temperature characteristics | 25 to 125°C   |
| Operating temperature range                      | -55 to 125°C  |