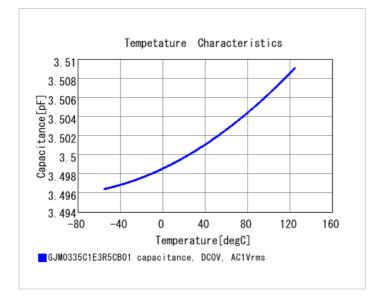

## **Specifications**

Size code in inch(mm)

| Capacitance                                      | 3.5pF ±0.25pF |
|--------------------------------------------------|---------------|
| Rated voltage                                    | 25Vdc         |
| Temperature characteristics (complied standard)  | COG(EIA)      |
| Temperature coefficient                          | 0±30ppm/°C    |
| Temperature range of temperature characteristics | 25 to 125°C   |
| Operating temperature range                      | -55 to 125°C  |