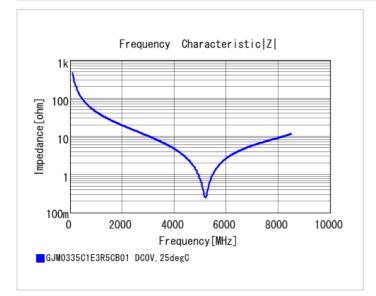

## **Specifications**

Size code in inch(mm)

| Capacitance                                      | 3.5pF ±0.25pF |
|--------------------------------------------------|---------------|
| Rated voltage                                    | 25Vdc         |
| Temperature characteristics (complied standard)  | COG(EIA)      |
| Temperature coefficient                          | 0±30ppm/°C    |
| Temperature range of temperature characteristics | 25 to 125°C   |
| Operating temperature range                      | -55 to 125°C  |