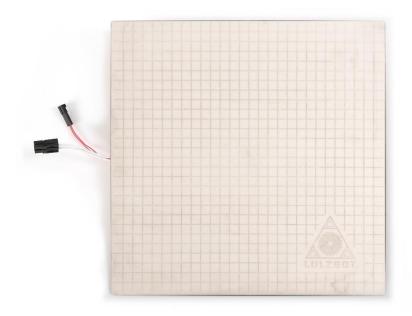

## LulzBot TAZ Etched Modular Print Bed Heater

The LulzBot TAZ Modular 3D Printer Bed System ensures your LulzBot TAZ is going strong for years to come with improved ease-ofmaintenance, increased versatility, and better heat uniformity across the bed surface. The 3D printer heated bed system is an easy and smart upgrade to a LulzBot TAZ 3D Printer (compatible with 24-volt versions only, TAZ 3-6, Workhorse, and Pro).

The LulzBot TAZ Modular 3D Printer Bed is the lower half of the TAZ Modular Print Bed System and features a silicone heat pad vulcanized to a stainless-steel heat spreader.

*Works with:* LulzBot TAZ Workhorse, LulzBot TAZ Pro, LulzBot TAZ 6, LulzBot TAZ 5, LulzBot TAZ 4, LulzBot TAZ 3

## Features

Etched stainless steel heat spreader for maximizing uniform heat distribution across the print surface.

Compatible with all 24-volt LulzBot TAZ 3D Printers (TAZ 3 through TAZ 6).

Parts & Specifications