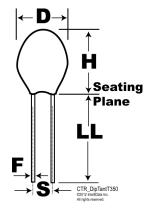

Click here for the 3D model.

| Dimensions |                  |
|------------|------------------|
| D          | 5.5mm            |
| Н          | 8.9mm            |
| S          | 2.54mm +/-0.38mm |
| LL         | 12.7mm +/-1.26mm |
| F          | 0.5mm +/-0.05mm  |