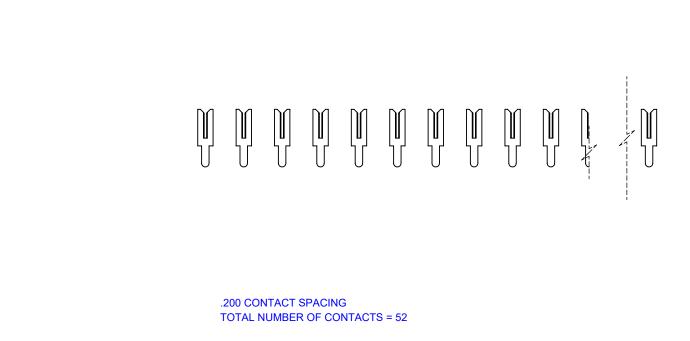

THIS IS A C.A.D. GENERATED DRAWING DO NOT MAKE MANUAL REVISIONS TO MASTER.

ΪШ

ISSUE NUMBER

ORIGINAL

(1)

CONTACT 100-290-253

NOTE: CONTACTS ARE HELD IN A CARRIER FOR EASE OF ASSEMBLY

|  | 103 SERIES - HORIZONTAL CONTACT PATTERN                                        |                                                                                                                                                                                                                | ACAD REFERENCE NO.: 103 Assembly |                    |       |
|--|--------------------------------------------------------------------------------|----------------------------------------------------------------------------------------------------------------------------------------------------------------------------------------------------------------|----------------------------------|--------------------|-------|
|  |                                                                                |                                                                                                                                                                                                                | DRAWN: C.B                       | DATE: April 8, 202 | 20    |
|  |                                                                                |                                                                                                                                                                                                                | CHECKED:                         | DATE:              |       |
|  | EDAC INC<br>TORONTO, ONTARIO<br>CANADA<br>YOUR CONNECTION TO QUALITY & SERVICE | THESE DRAWINGS AND SPECIFICATIONS<br>ARE THE PROPERTY OF EDAC INC.,AND<br>SHALL NOT BE REPRODUCED,OR COPIED<br>OR USED AS THE BASIS FOR THE<br>MANUFACTURE OR SALE OF APPARATUS<br>WITHOUT WRITTEN PERMISSION. | SCALE: 2:1                       | SHEET 1 OF         | 1     |
|  |                                                                                |                                                                                                                                                                                                                | DRAWING NUMBER: 103 Assembly     |                    | ISSUE |
|  |                                                                                |                                                                                                                                                                                                                | PART NUMBER: 103-052-            | 253-200            | 1     |