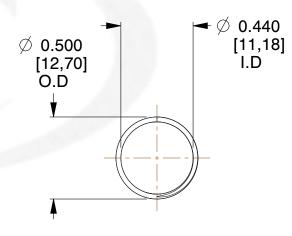

## **NOTES:**

1. Material: Spring Steel 2. Finish: Glod Irridite

3. Ends: Closed and Ground

4. Total Coils: 10.000

5. Sugg. Max. Deflection: 0.370 (in) 6. Sugg. Max. Load: 2.300 (lbs)

7. All Drawing Dimensions are in Inches [mm]

1.709

SCALE

11772

COMPONENT

**COMPRESSION SPRINGS** 

UNIT INCH [mm]

**SPRINGS** 

SHEET 1 of 1