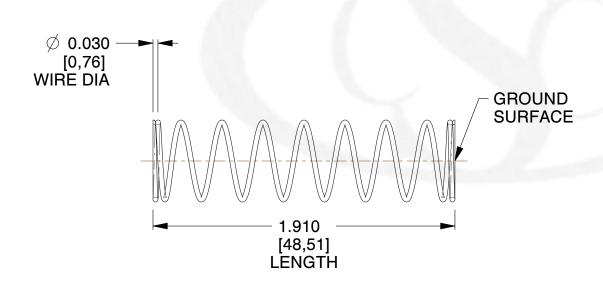

## **NOTES:**

1. Material: Spring Steel 2. Finish: Glod Irridite

3. Ends: Closed and Ground

4. Total Coils: 10.000

5. Sugg. Max. Deflection: 0.370 (in) 6. Sugg. Max. Load: 2.300 (lbs)

7. All Drawing Dimensions are in Inches [mm]

1.709

SCALE

11772

COMPONENT

**COMPRESSION SPRINGS** 

UNIT INCH [mm]

**SPRINGS** 

SHEET 1 of 1