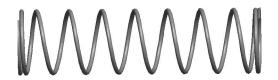

## **NOTES:**

1. Material: Spring Steel 2. Finish: Glod Irridite

3. Ends: Closed and Ground

4. Total Coils: 10.000

5. Sugg. Max. Deflection: 0.370 (in) 6. Sugg. Max. Load: 2.300 (lbs)

7. All Drawing Dimensions are in Inches [mm]