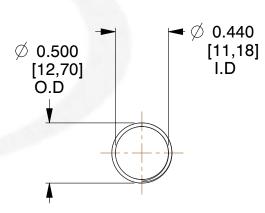

## **NOTES:**

1. Material: Spring Steel 2. Finish: Glod Irridite

3. Ends: Closed and Ground

4. Total Coils: 10.000

5. Sugg. Max. Deflection: 0.560 (in) 6. Sugg. Max. Load: 2.300 (lbs)

7. All Drawing Dimensions are in Inches [mm]