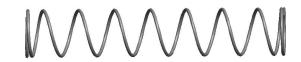

## **NOTES:**

1. Material: Spring Steel 2. Finish: Glod Irridite

3. Ends: Closed and Ground

4. Total Coils: 10.000

5. Sugg. Max. Deflection: 0.560 (in) 6. Sugg. Max. Load: 2.300 (lbs)

7. All Drawing Dimensions are in Inches [mm]