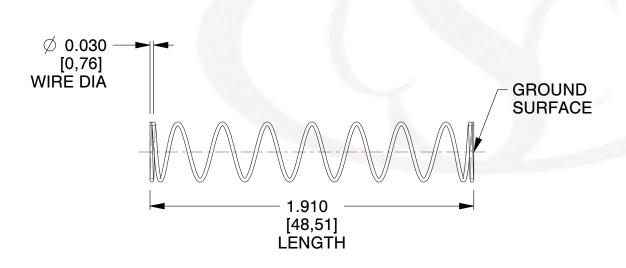

## **NOTES:**

1. Material: Spring Steel 2. Finish: Glod Irridite

3. Ends: Closed and Ground

4. Total Coils: 10.000

5. Sugg. Max. Deflection: 0.560 (in) 6. Sugg. Max. Load: 2.300 (lbs)

7. All Drawing Dimensions are in Inches [mm]