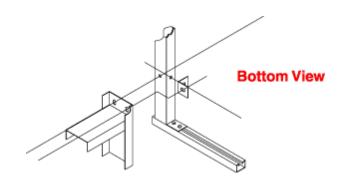

## **Freestanding Enclosure Center Panel Supports**

1418FS and HN4FS Series Enclosures

- Adapts panels, swing frames, and panel rails from single door enclosures so they can be used on double door enclosures.
- Suitable for single or dual access double door enclosures.
- Center panel support mounts into front to back mounting channels (top and bottom) found in two door enclosures.
- Allows a combination of two 20" panels in a 48" wide enclosure, two 26" panels in a 60" wide enclosure, or two 32" panels in a 72" wide enclosure.
- Width is adjustable from 1.91" to 2.34".
- Support may be positioned at any depth within the enclosure.
- Finished in white.