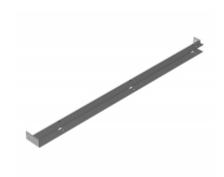

## **Freestanding Enclosure Center Panel Supports**

1418FS and HN4FS Series Enclosures

- Adapts panels, swing frames, and panel rails from single door enclosures so they can be used on double door enclosures.
- Suitable for single or dual access double door enclosures.
- Center panel support mounts into front to back mounting channels (top and bottom) found in two door enclosures.
- Allows a combination of two 20" panels in a 48" wide enclosure, two 26" panels in a 60" wide enclosure, or two 32" panels in a 72" wide enclosure.
- Width is adjustable from 1.91" to 2.34".
- Support may be positioned at any depth within the enclosure.
- Finished in white.