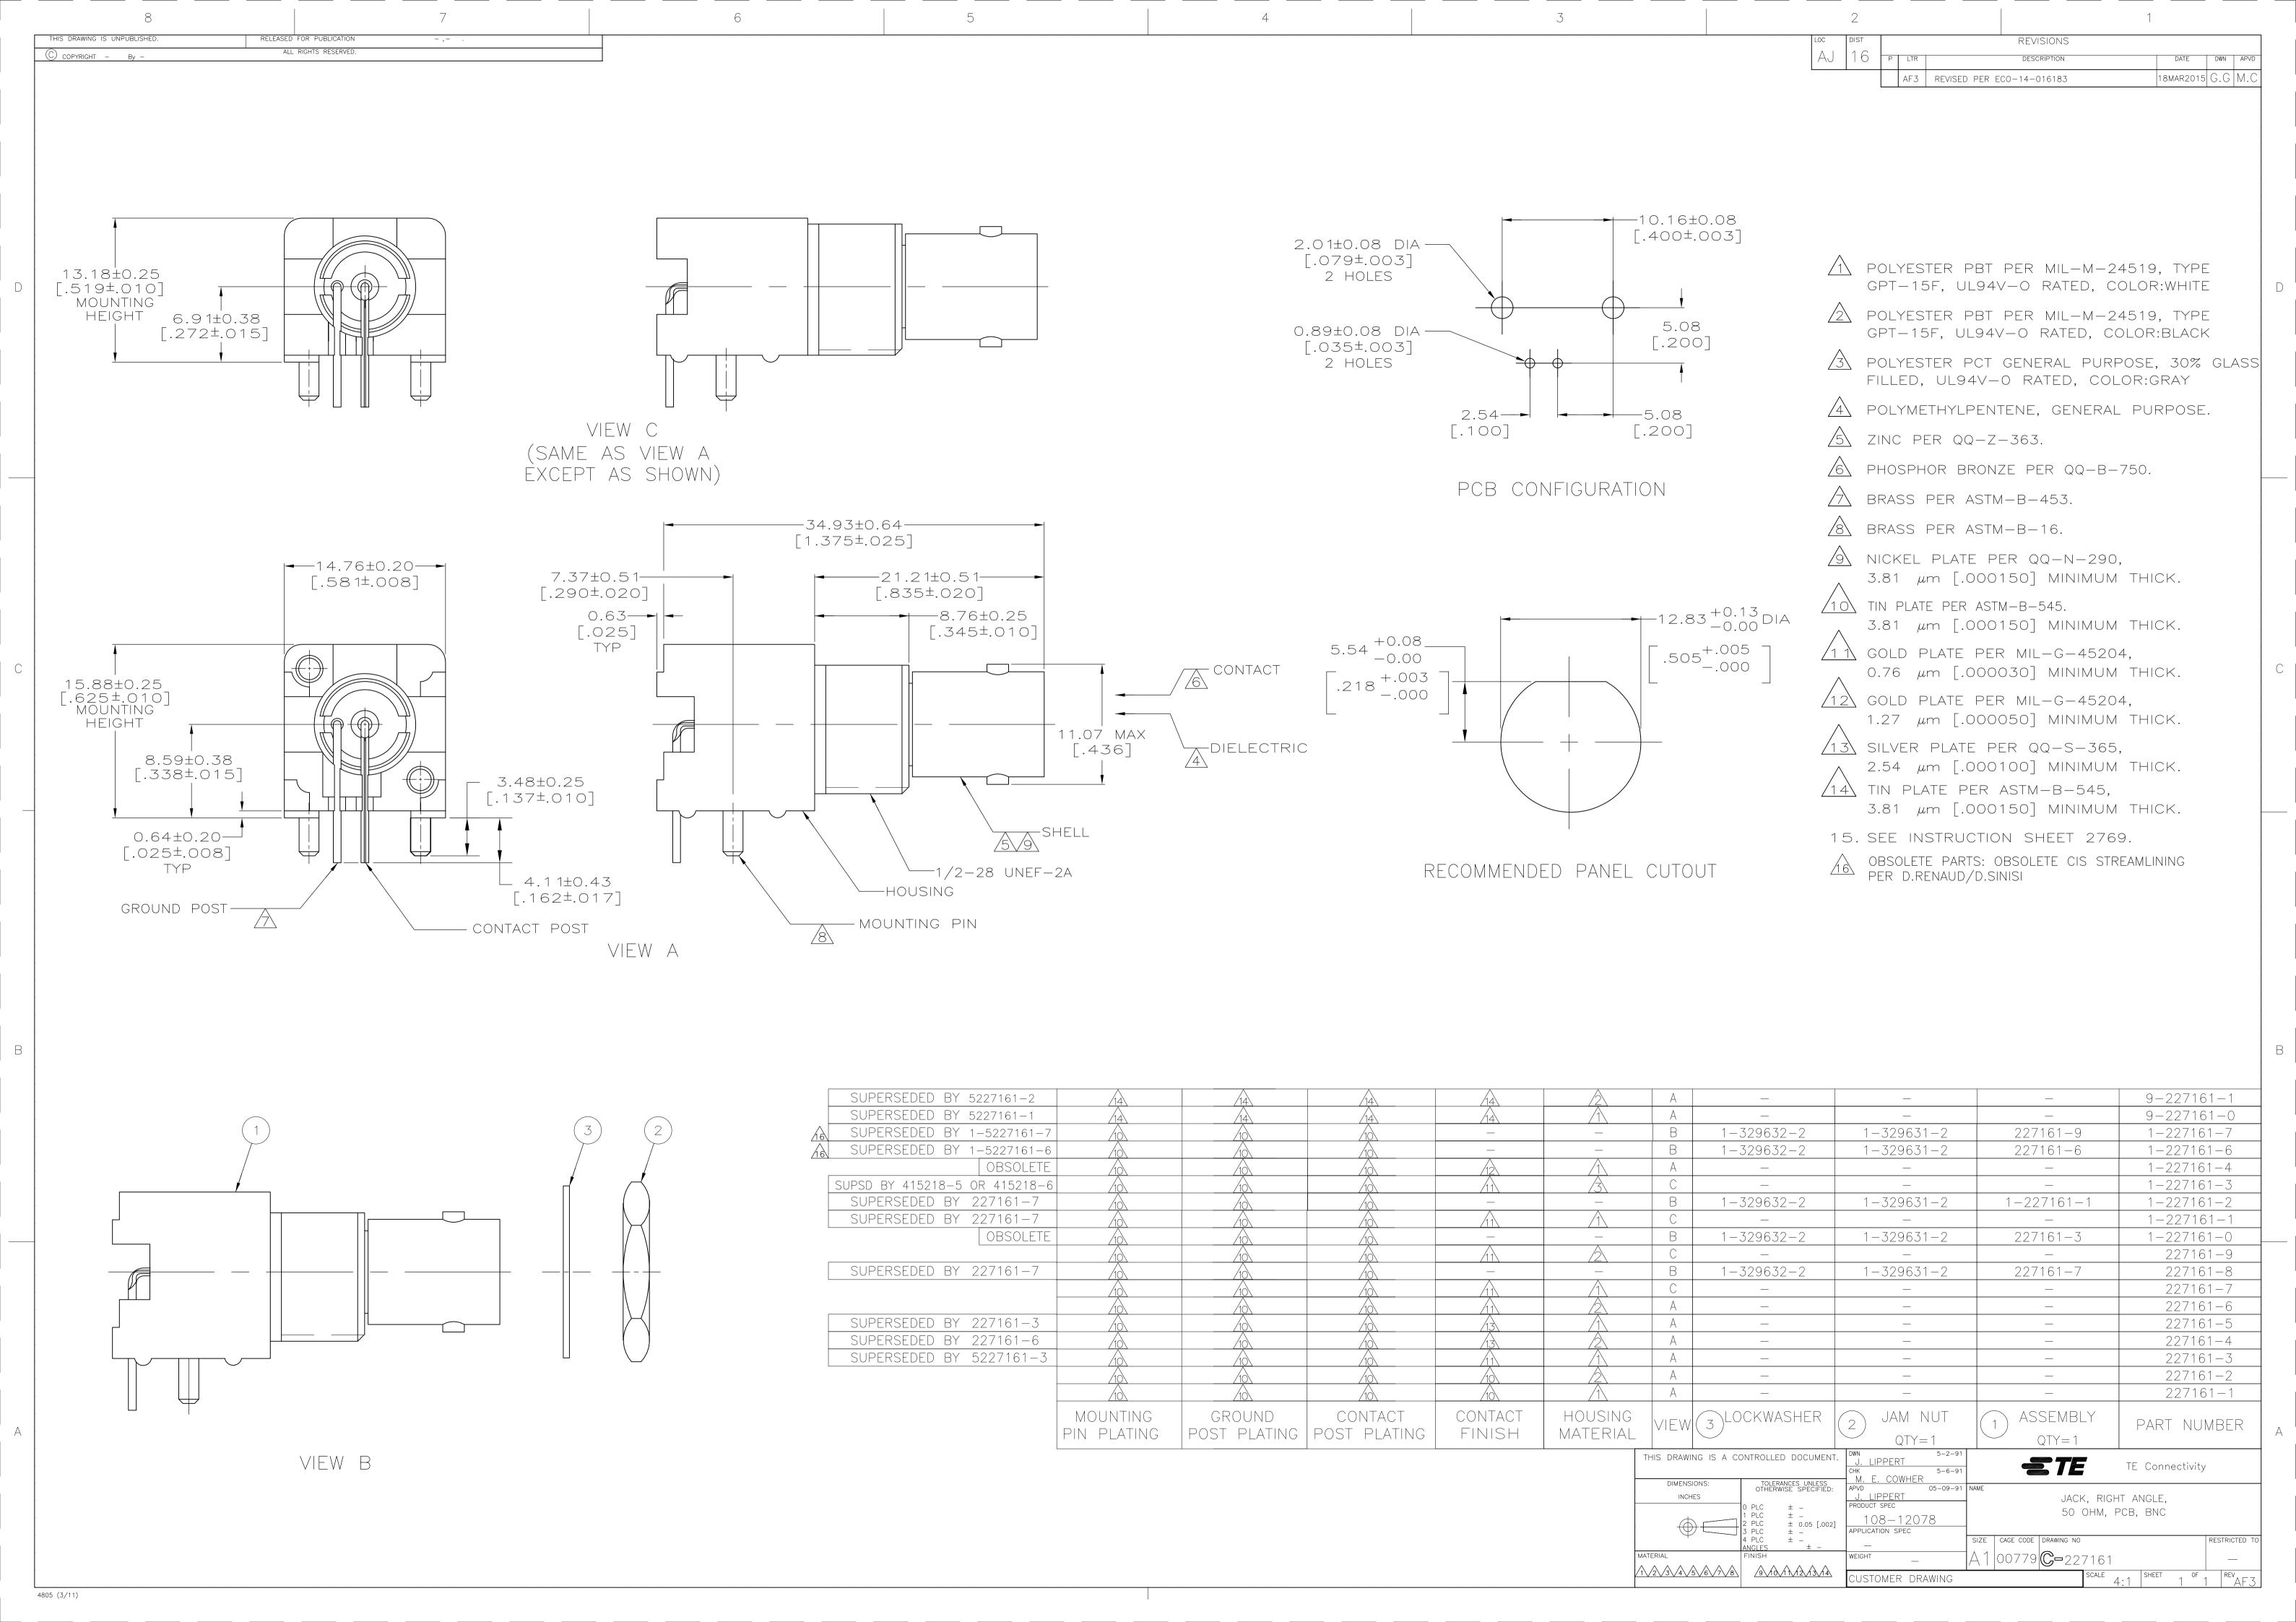

General Product Description:
BNC Jack Right Angle PCB Receptacle

### Part Number(s) being Modified:

| Part Number | Part Discontinued per PCN | Customer<br>Drawing | Customer Part<br>Number | Alias Part<br>Number(s) | Substitute Part<br>Number | Substitute Alias Part<br>Number(s) | Description Of<br>Difference |
|-------------|---------------------------|---------------------|-------------------------|-------------------------|---------------------------|------------------------------------|------------------------------|
| 227161-6    | NO                        |                     |                         | "2-42934-6268"          |                           | ·                                  | ·                            |

#### Part Number(s) being Modified:

| Part            | Part Discontinued per PCN | Customer | Customer Part | Alias Part     | Substitute Part | Substitute Alias Part | Description Of |
|-----------------|---------------------------|----------|---------------|----------------|-----------------|-----------------------|----------------|
| Number          |                           | Drawing  | Number        | Number(s)      | Number          | Number(s)             | Difference     |
| <u>227161-6</u> | NO                        |          |               | "2-42934-6268" |                 |                       |                |