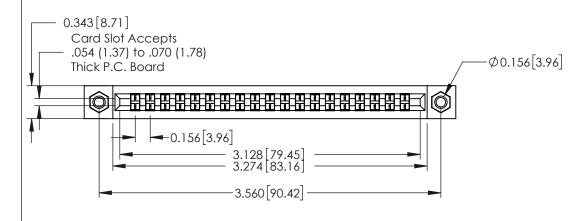

**Mounting Option** 

107-M3-0.5 Metric Threaded Inserts

**Contact Detail** 

400-Wire Hole .087x.015(2.21x0.38) - Tail LG.=.282(7.16) .156 [3.96] Contact Spacing with Single Centreline Row

THIS IS A C.A.D. GENERATED DRAWING DO NOT MAKE MANUAL REVISIONS TO MASTER.

ISSUE NUMBER ORIGINAL

0.295 [7.49] Card Slot 0.165[4.19] Point of Contact

**See Accompanying Pages for:** 

**Mounting Options** 

306 / 316 / 356 Card Edge Connector Part Number: 306-019-400-107

YOUR CONNECTION TO QUALITY & SERVICE