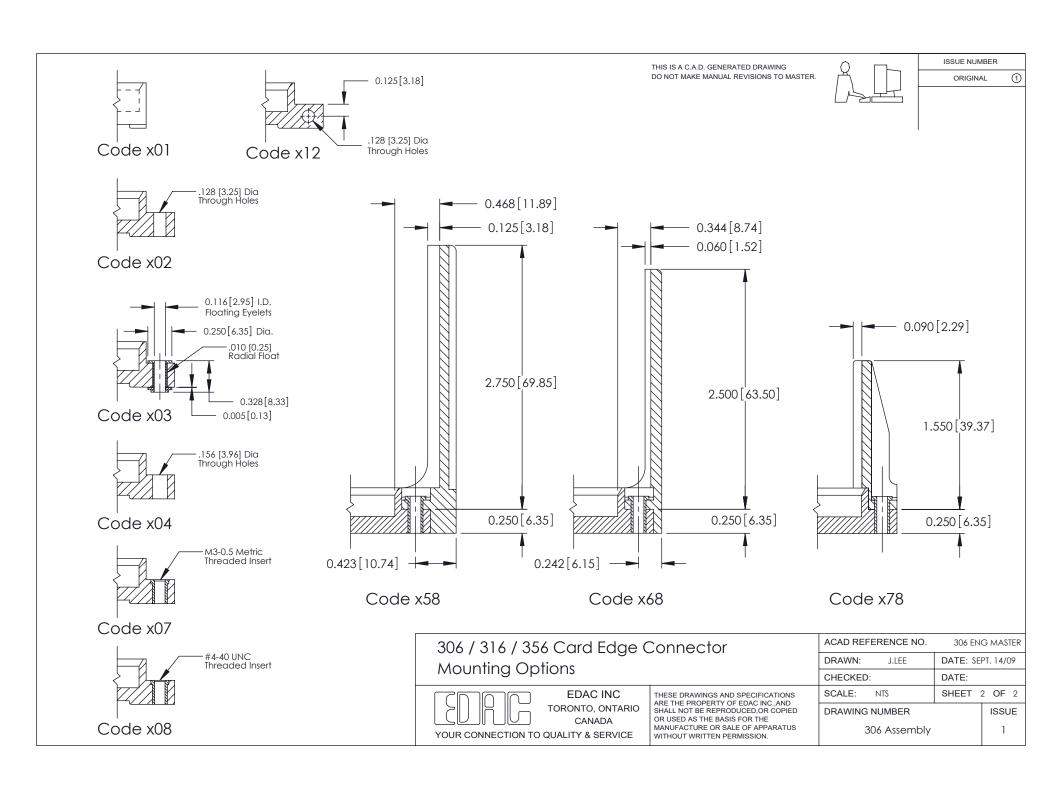

**Mounting Option** 

107-M3-0.5 Metric Threaded Inserts

**Contact Detail** 

400-Wire Hole .087x.015(2.21x0.38) - Tail LG.=.282(7.16) .156 [3.96] Contact Spacing with Single Centreline Row

THIS IS A C.A.D. GENERATED DRAWING DO NOT MAKE MANUAL REVISIONS TO MASTER.

ISSUE NUMBER ORIGINAL

0.295 [7.49] Card Slot 0.165[4.19] Point of Contact

**See Accompanying Pages for:** 

**Mounting Options** 

306 / 316 / 356 Card Edge Connector Part Number: 306-019-400-107

YOUR CONNECTION TO QUALITY & SERVICE

| ACAD REFERENCE NO. | 306 ENG MASTER    |
|--------------------|-------------------|
| DRAWN: J.LEE       | DATE: SEPT. 14/09 |
| CHECKED:           | DATE:             |
| SCALE: NTS         | SHEET 1 OF 2      |
| DRAWING NUMBER     | ISSUE             |
| 306 Assembly       | 1                 |