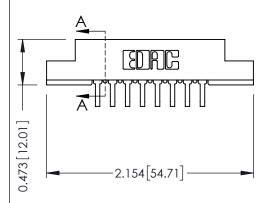

## SECTION A-A

| 307 / 357 Car                | d Edge Conne | ector                                                             |  |
|------------------------------|--------------|-------------------------------------------------------------------|--|
| Part Number: 307-008-459-107 |              |                                                                   |  |
|                              | EDAC INC     | THESE DRAWINGS AND SPECIFICATIONS ARE THE PROPERTY OF EDAC INCAND |  |