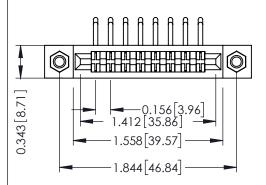

## SECTION A-A

| 307 / 357 Car                | d Edge Conne | ector                                                             |  |
|------------------------------|--------------|-------------------------------------------------------------------|--|
| Part Number: 307-008-459-107 |              |                                                                   |  |
|                              | EDAC INC     | THESE DRAWINGS AND SPECIFICATIONS ARE THE PROPERTY OF EDAC INCAND |  |