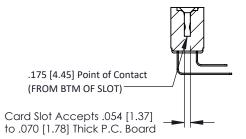

## SECTION A-A

| 307 / 357 Car                | d Edge Conne | ector                                                             |  |
|------------------------------|--------------|-------------------------------------------------------------------|--|
| Part Number: 307-008-459-107 |              |                                                                   |  |
|                              | EDAC INC     | THESE DRAWINGS AND SPECIFICATIONS ARE THE PROPERTY OF EDAC INCAND |  |