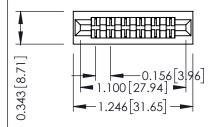

| Mounting | <b>Option</b> |
|----------|---------------|
| No Mount | ing Lugs      |

**Contact Detail** 

PC Tail .046x.013(1.17x0.33) - Tail LG=.213(5.41) .156 [3.96] Contact Spacing x .200 [5.08] Row Spacing THIS IS A C.A.D. GENERATED DRAWING DO NOT MAKE MANUAL REVISIONS TO MAS