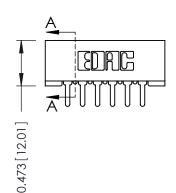

## SECTION A-A

307 ENG MASTER
DATE: AUG. 11/09

SHEET 1 OF 3

J.LEE

307 Assembly

NTS

| 307 / 357 Card Edge Connector Part Number: 307-012-420-201       |  |                                                                                                                          |
|------------------------------------------------------------------|--|--------------------------------------------------------------------------------------------------------------------------|
|                                                                  |  | EDAC INC THESE DRAWINGS AND SPECIFICATIONS SC                                                                            |
|                                                                  |  | TORONTO, ONTARIO  ARE THE PROPERTY OF EDAC INC., AND SHALL NOT BE REPRODUCED, OR COPIED DR. OR USED AS THE BASIS FOR THE |
| YOUR CONNECTION TO QUALITY & SERVICE WITHOUT WRITTEN PERMISSION. |  |                                                                                                                          |