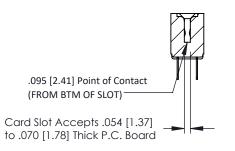

| Mounting | <b>Option</b> |
|----------|---------------|
| No Mount | ing Lugs      |

**Contact Detail** 

PC Tail .046x.013(1.17x0.33) - Tail LG=.213(5.41) .156 [3.96] Contact Spacing x .200 [5.08] Row Spacing THIS IS A C.A.D. GENERATED DRAWING DO NOT MAKE MANUAL REVISIONS TO MAS