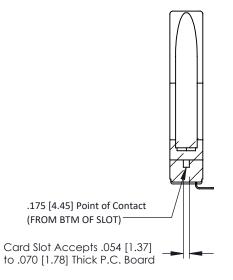

**Contact Detail** 

90 Degree Bend (Code 421 Contacts) .156 [3.96] Contact Spacing x .200 [5.08] Row Spacing

THIS IS A C.A.D. GENERATED DRAWING DO NOT MAKE MANUAL REVISIONS TO MASTER.

ISSUE NUMBER

ORIGINAL

**SECTION A-A** 

ACAD REFERENCE NO.

307 / 357 Card Edge Connector Part Number: 307-016-453-178

YOUR CONNECTION TO QUALITY & SERVICE

**EDAC INC** TORONTO, ONTARIO CANADA

THESE DRAWINGS AND SPECIFICATIONS ARE THE PROPERTY OF EDAC INC.,AND SHALL NOT BE REPRODUCED, OR COPIED OR USED AS THE BASIS FOR THE MANUFACTURE OR SALE OF APPARATUS WITHOUT WRITTEN PERMISSION.