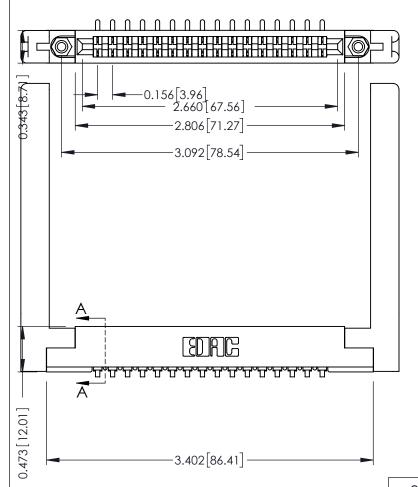

**SECTION A-A** 

ACAD REFERENCE NO.

307 / 357 Card Edge Connector Part Number: 307-016-453-178

YOUR CONNECTION TO QUALITY & SERVICE

**EDAC INC** TORONTO, ONTARIO CANADA

THESE DRAWINGS AND SPECIFICATIONS ARE THE PROPERTY OF EDAC INC.,AND SHALL NOT BE REPRODUCED, OR COPIED OR USED AS THE BASIS FOR THE MANUFACTURE OR SALE OF APPARATUS WITHOUT WRITTEN PERMISSION.

DRAWN: J.LEE DATE: AUG. 11/09 CHECKED: DATE: OF 3 SCALE: NTS SHEET 1 DRAWING NUMBER **ISSUE** 307 Assembly

307 ENG MASTER

**See Accompanying Pages for:** 

- **Contact Bend Details**
- **Mounting Options**