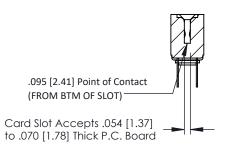

**Mounting Option** .116 (2.95) I.D. Floating Eyelets **Contact Detail** 

Wire Hole .087x.013(2.21x0.33) - Tail LG .282(7.16) .156 [3.96] Contact Spacing x .200 [5.08] Row Spacing