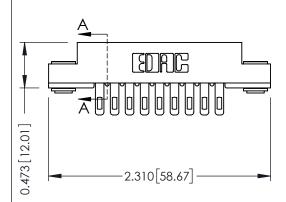

## SECTION A-A

307 ENG MASTER DATE: AUG. 11/09

SHEET 1 OF 3

| 307 / 357 Card Edge Connector<br>Part Number: 307-018-400-203 |                   |                                                                                                                                                                                                 | ACAD REFERENCE NO. |             |
|---------------------------------------------------------------|-------------------|-------------------------------------------------------------------------------------------------------------------------------------------------------------------------------------------------|--------------------|-------------|
|                                                               |                   |                                                                                                                                                                                                 | DRAWN:             | J.LEE       |
|                                                               |                   |                                                                                                                                                                                                 | CHECKED:           |             |
| SNAR                                                          | EDAC INC          | THESE DRAWINGS AND SPECIFICATIONS ARE THE PROPERTY OF EDAC INC.,AND SHALL NOT BE REPRODUCED,OR COPIED OR USED AS THE BASIS FOR THE MANUFACTURE OR SALE OF APPARATUS WITHOUT WRITTEN PERMISSION. | SCALE:             | NTS         |
|                                                               | TORONTO, ONTARIO  |                                                                                                                                                                                                 | DRAWING            | NUMBER      |
| YOUR CONNECTION TO                                            | QUALITY & SERVICE |                                                                                                                                                                                                 | 3                  | 07 Assembly |