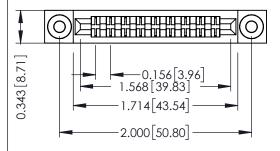

**Mounting Option** .116 (2.95) I.D. Floating Eyelets **Contact Detail** 

Wire Hole .087x.013(2.21x0.33) - Tail LG .282(7.16) .156 [3.96] Contact Spacing x .200 [5.08] Row Spacing