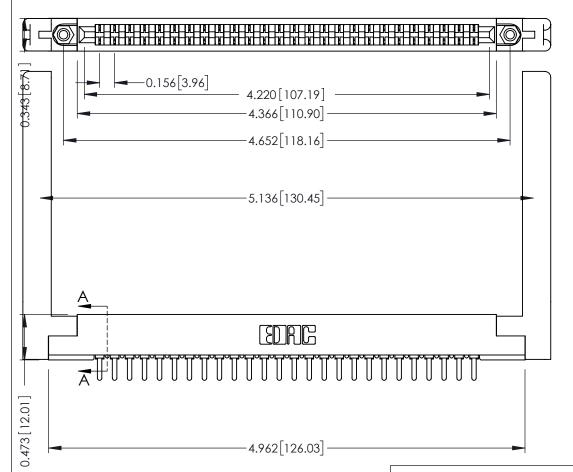

ORIGINAL

SECTION A-A

.175 [4.45] Point of Contact (FROM BTM OF SLOT)

Card Slot Accepts .054 [1.37] to .070 [1.78] Thick P.C. Board

**See Accompanying Pages for:** 

- **Contact Bend Details**
- **Mounting Options**

307 / 357 Card Edge Connector Part Number: 307-026-421-168

**EDAC INC** TORONTO, ONTARIO CANADA

THESE DRAWINGS AND SPECIFICATIONS ARE THE PROPERTY OF EDAC INC.,AND SHALL NOT BE REPRODUCED, OR COPIED OR USED AS THE BASIS FOR THE MANUFACTURE OR SALE OF APPARATUS WITHOUT WRITTEN PERMISSION.

| ACAD REFERENCE NO. | 307 ENG MASTER   |
|--------------------|------------------|
| DRAWN: J.LEE       | DATE: AUG. 11/09 |
| CHECKED:           | DATE:            |
| SCALE: NTS         | SHEET 1 OF 3     |
| DRAWING NUMBER     | ISSUE            |
| 307 Assembly       | 1                |