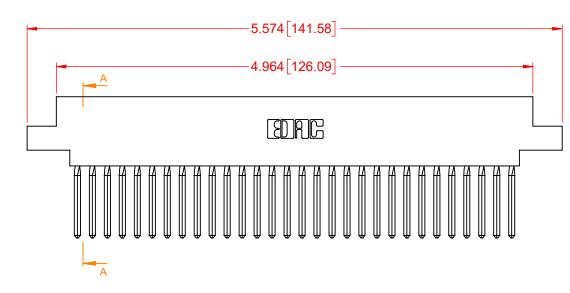

- 0.156

J

COMPLIANT

0.720[18.29] 0.370[9.40] 0.500[12.70] **SECTION A-A** -0.200 5.08

|                                                                                                   |                     |                                                                                                                                                                                                                | ACAD REFERENCE NO.: 317 Assembly |                        |       |
|---------------------------------------------------------------------------------------------------|---------------------|----------------------------------------------------------------------------------------------------------------------------------------------------------------------------------------------------------------|----------------------------------|------------------------|-------|
|                                                                                                   | 317 SERIES CARD EDG | DRAWN: C.B                                                                                                                                                                                                     | DATE: February 5                 | , 2020                 |       |
| THIS SERIES FULLY CONFORMS TO<br>THE EUROPEAN UNION DIRECTIVES<br>2011/65/EU FOR RoHS COMPLIANCY. |                     |                                                                                                                                                                                                                | CHECKED:                         | DATE:                  |       |
|                                                                                                   |                     | THESE DRAWINGS AND SPECIFICATIONS<br>ARE THE PROPERTY OF EDAC INC.,AND<br>SHALL NOT BE REPRODUCED,OR COPIED<br>OR USED AS THE BASIS FOR THE<br>MANUFACTURE OR SALE OF APPARATUS<br>WITHOUT WRITTEN PERMISSION. | SCALE: 1:1                       | SHEET 1 OF             | 1     |
|                                                                                                   |                     |                                                                                                                                                                                                                | DRAWING NUMBER: 317-030-541-607  |                        | ISSUE |
|                                                                                                   |                     |                                                                                                                                                                                                                | PART NUMBER: 317-030-            | UMBER: 317-030-541-607 |       |