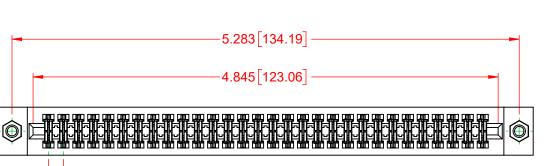

## NOTES:

**INSULATOR MATERIAL - POLYPHENYLENE SULPHIDE, UL 94V-0 CONTACT MATERIAL - PHOSPHOR BRONZE ALLOY** CONTACT PLATING - GOLD OVER NICKEL UNDERPLATE MOUNTING OPTION - 07-M3-0.5 Metric Threaded Inserts CONTACT TYPE - 541-Wire Wrap .045 Sq.(1.14 Sq.) - Tail LG=.750(19.05)